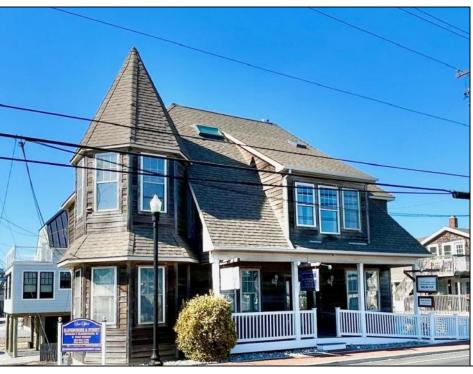

## **COMMENTS**

3 office commercial spaces with 3 bedrooms 2 baths 2nd and 3rd-floor rental space. Buy as commercial space, or the owner will apply for a change of use for fully residential. High visibility and fantastic views. It is located across from the water and surrounded by a desirable and expanding marina district. The building is free-standing but part of a two-building association. The three offices, reception area, powder room, and recreation space are rented month to month. The 3-bedroom, 2-bath area has a fantastic rental history. Use as it is or use the space to meet your needs. There are seven parking spots. The property offers flexibility. Use the apartment or office space and rent the other half or combine for singular use. Over the Cape May bridge with full access to the island. Take a look today!