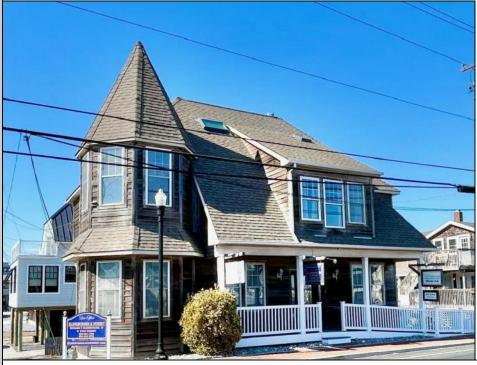

## 1252 Route 109 Lower Township, NJ 08204

Asking \$1,195,000.00

## COMMENTS

3 office commercial spaces with 3 bedrooms 2 baths 2nd and 3rd-floor rental space. Buy as commercial space, or the owner will apply for a change of use for fully residential. High visibility and fantastic views. It is located across from the water and surrounded by a desirable and expanding marina district. The building is free-standing but part of a two-building association. The three offices, reception area, powder room, and recreation space are rented month to month. The 3-bedroom, 2-bath area has a fantastic rental history. Use as it is or use the space to meet your needs. There are seven parking spots. The property offers flexibility. Use the apartment or office space and rent the other half or combine for singular use. Over the Cape May bridge with full access to the island. Take a look today!