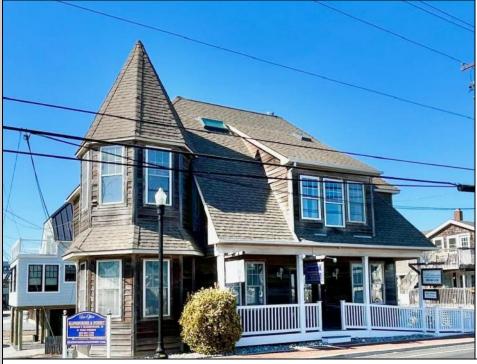

## 1252 Route 109 Lower Township, NJ 08204

Asking \$1,195,000.00

## COMMENTS

3 office commercial spaces with 3 bedrooms 2 baths 2nd and 3rd-floor rental space. Buy as commercial space, or the owner will apply for a change of use for fully residential. High visibility and fantastic views. It is located across from the water and surrounded by a desirable and expanding marina district. The building is free-standing but part of a two-building association. The three offices, reception area, powder room, and recreation space are rented month to month. The 3-bedroom, 2-bath area has a fantastic rental history. Use as it is or use the space to meet your needs. There are seven parking spots. The property offers flexibility. Use the apartment or office space and rent the other half or combine for singular use. Over the Cape May bridge with full access to the island. Take a look today!