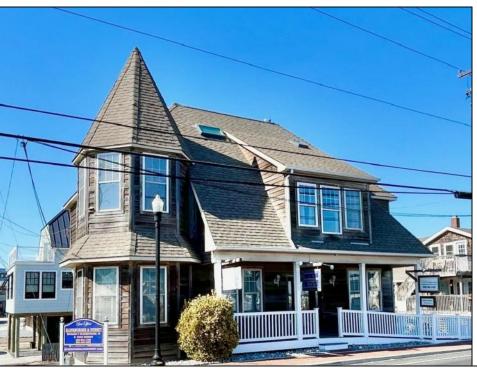

## **COMMENTS**

Detached stand-alone building part of a 2-building condo association. It is located across from the water and surrounded by a desirable and expanding marina district. Currently, a mixed-use space with three offices, a reception area, a powder room, and a recreation space is rented month to month. The 3-bedroom, 2-bath area is rented for 2025. Use it all as residential or use the space to meet your needs. There are seven parking spots. With up to 5/6 bedrooms, the property offers flexibility. Use the apartment or office space and rent the other half, or combine as just a single family. Over the Cape May Bridge with full access to the island. \$25,000 credit towards new roof and updates. Take a look today!