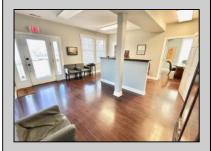

## **COMMENTS**

Detached stand-alone building part of a 2-building condo association. It is located across from the water and surrounded by a desirable and expanding marina district. Currently, a mixed-use space with three offices, a reception area, a powder room, and a recreation space is rented month to month. The 3-bedroom, 2-bath area is rented for 2025. Use it all as residential or use the space to meet your needs. There are seven parking spots. With up to 5/6 bedrooms, the property offers flexibility. Use the apartment or office space and rent the other half, or combine as just a single family. Over the Cape May Bridge with full access to the island. \$25,000 credit towards new roof and updates. Take a look today!