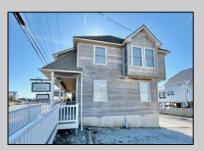

## **COMMENTS**

Detached stand-alone building part of a 2-building condo association. It is located across from the water and surrounded by a desirable and expanding marina district. Currently, a mixed-use space with three offices, a reception area, a powder room, and a recreation space is rented month to month. The 3-bedroom, 2-bath area is rented for 2025. Use it all as residential or use the space to meet your needs. There are seven parking spots. With up to 5/6 bedrooms, the property offers flexibility. Use the apartment or office space and rent the other half, or combine as just a single family. Over the Cape May Bridge with full access to the island. \$25,000 credit towards new roof and updates. Take a look today!