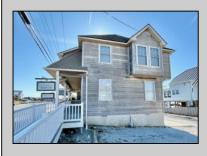

## COMMENTS

Detached stand-alone building part of a 2-building condo association. It is located across from the water and surrounded by a desirable and expanding marina district. Currently, a mixed-use space with three offices, a reception area, a powder room, and a recreation space is rented month to month. The 3-bedroom, 2-bath area is rented for 2025. Use it all as residential or use the space to meet your needs. There are seven parking spots. With up to 5/6 bedrooms, the property offers flexibility. Use the apartment or office space and rent the other half, or combine as just a single family. Over the Cape May Bridge with full access to the island. \$25,000 credit towards new roof and updates. Take a look today!