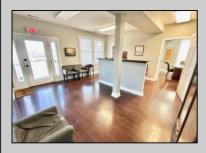

## COMMENTS

Detached stand-alone building part of a 2-building condo association. It is located across from the water and surrounded by a desirable and expanding marina district. Currently, a mixed-use space with three offices, a reception area, a powder room, and a recreation space is rented month to month. The 3-bedroom, 2-bath area is rented for 2025. Use it all as residential or use the space to meet your needs. There are seven parking spots. With up to 5/6 bedrooms, the property offers flexibility. Use the apartment or office space and rent the other half, or combine as just a single family. Over the Cape May Bridge with full access to the island. \$25,000 credit towards new roof and updates. Take a look today!