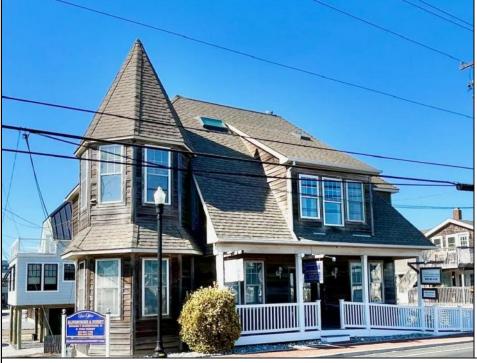

## COMMENTS

3 office commercial spaces with 3 bedrooms 2 baths 2nd and 3rd-floor rental space. Buy as commercial space, or the owner will apply for a change of use for fully residential. High visibility and fantastic views. It is located across from the water and surrounded by a desirable and expanding marina district. The building is free-standing but part of a two-building association. The three offices, reception area, powder room, and recreation space are rented month to month. The 3-bedroom, 2-bath area has a fantastic rental history. Use as it is or use the space to meet your needs. There are seven parking spots. The property offers flexibility. Use the apartment or office space and rent the other half or combine for singular use. Over the Cape May bridge with full access to the island. Take a look today!