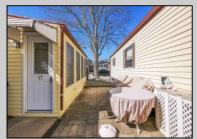

OUTSTANDING Sunroom, in unit W&D, New Heat & Air (2024), w/ New duct work, PEX plumbing, new HWH & new flooring throughout & all located in a serene park style setting! Unit also incl. a storage shed for tools, bikes & beach gear! PROPERTY DETAILS Exterior OutsideFeatures OtherRooms ParkingGarage

> Patio 1 Car Porch Stone Driveway Grill

Storage Building Cable TV See Remarks

Living Room Kitchen Eat-In-Kitchen Dining Area Florida Room

1st Floor Primary Bedroom

Laundry Closet

Heating Gas Propane

Forced Air