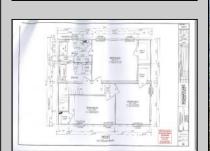

## **COMMENTS**

Your dream home awaits! This New Construction is nestled on a quiet street. Under construction. Own a new construction home located on a wooded lot. Less than 15 minutes from Stone Harbor & Avalon Beaches! Full, unfinished basement! Photos are representative of plan only and may vary as built. There are three bedrooms, and 2.5 baths. Master bedroom has private bath. This home is complete, just move in! Located close to shopping, public transportation and beaches are a short ride away. Taxes and Assessment to be determined. Photo is Architect Rendering.

## PROPERTY DETAILS

| Exterior | ParkingGarage | OtherRooms           | AppliancesIncluded |
|----------|---------------|----------------------|--------------------|
| Vinyl    | Garage        | Living Room          | Range              |
|          | Attached      | Kitchen              | Refrigerator       |
|          |               | Dining Area          | Dishwasher         |
|          |               | Laundry/Utility Room | ١                  |