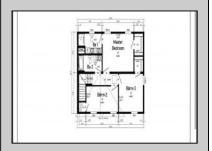

## **COMMENTS**

Your dream home awaits! This New Construction is nestled on a quiet street. Under construction. Own a new construction home located on a wooded lot. Less than 15 minutes from Stone Harbor & Avalon Beaches! Full, unfinished basement! Photos are representative of plan only and may vary as built. There are three bedrooms, and 2.5 baths. Master bedroom has private bath. This home is complete, just move in! Located close to shopping, public transportation and beaches are a short ride away. Taxes and Assessment to be determined. Photo is Architect Rendering.

## PROPERTY DETAILS

| Exterior | ParkingGarage | OtherRooms           | AppliancesIncluded |
|----------|---------------|----------------------|--------------------|
| Vinyl    | Garage        | Living Room          | Range              |
|          | Attached      | Kitchen              | Refrigerator       |
|          |               | Dining Area          | Dishwasher         |
|          |               | Laundry/Utility Room | ١                  |