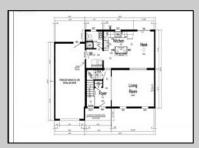

## **COMMENTS**

Your dream home awaits! This New Construction is nestled on a quiet street. Under construction. Own a new construction home located on a wooded lot. Less than 15 minutes from Stone Harbor & Avalon Beaches! Full, unfinished basement! Photos are representative of plan only and may vary as built. There are three bedrooms, and 2.5 baths. Master bedroom has private bath. This home is complete, just move in! Located close to shopping, public transportation and beaches are a short ride away. Taxes and Assessment to be determined. Photo is Architect Rendering.

## PROPERTY DETAILS

| Exterior | ParkingGarage | OtherRooms           | AppliancesIncluded |
|----------|---------------|----------------------|--------------------|
| Vinyl    | Garage        | Living Room          | Range              |
|          | Attached      | Kitchen              | Refrigerator       |
|          |               | Dining Area          | Dishwasher         |
|          |               | Laundry/Utility Room | ١                  |