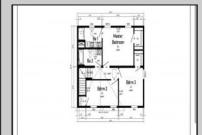

## COMMENTS

Your dream home awaits! This New Construction is nestled on a quiet street. Under construction. Own a new construction home located on a wooded lot. Less than 15 minutes from Stone Harbor & Avalon Beaches! Full, unfinished basement! Photos are representative of plan only and may vary as built. There are three bedrooms, and 2.5 baths. Master bedroom has private bath. This home is complete, just move in! Located close to shopping, public transportation and beaches are a short ride away. Taxes and Assessment to be determined. Photo is Architect Rendering.