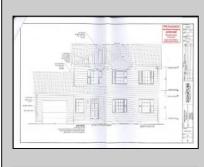

## COMMENTS

Your dream home awaits! This New Construction is nestled on a quiet street. Under construction. Own a new construction home located on a wooded lot. Less than 15 minutes from Stone Harbor & Avalon Beaches! Full, unfinished basement! Photos are representative of plan only and may vary as built. There are three bedrooms, and 2.5 baths. Master bedroom has private bath. This home is complete, just move in! Located close to shopping, public transportation and beaches are a short ride away. Taxes and Assessment to be determined. Photo is Architect Rendering.