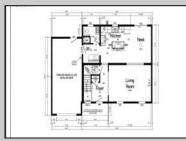

## COMMENTS

Your dream home awaits! This New Construction is nestled on a quiet street. Under construction. Own a new construction home located on a wooded lot. Less than 15 minutes from Stone Harbor & Avalon Beaches! Full, unfinished basement! Photos are representative of plan only and may vary as built. There are three bedrooms, and 2.5 baths. Master bedroom has private bath. This home is complete, just move in! Located close to shopping, public transportation and beaches are a short ride away. Taxes and Assessment to be determined. Photo is Architect Rendering.

| PROPERTY DETAILS       |                                     |                                                                             |                                                           |
|------------------------|-------------------------------------|-----------------------------------------------------------------------------|-----------------------------------------------------------|
| Exterior<br>Vinyl      | ParkingGarage<br>Garage<br>Attached | OtherRooms<br>Living Room<br>Kitchen<br>Dining Area<br>Laundry/Utility Room | AppliancesIncluded<br>Range<br>Refrigerator<br>Dishwasher |
| AlsoIncluded<br>Blinds | Basement<br>Full                    | Heating<br>Gas Natural                                                      | Cooling<br>Central Air Condition                          |
| HotWater               | Call: 609-399-00                    | nc<br>enue, Ocean City                                                      |                                                           |