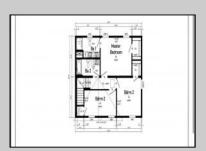

## **COMMENTS**

Your dream home awaits! This New Construction is nestled on a quiet street. Under construction. Own a new construction home located on a wooded lot. Less than 15 minutes from Stone Harbor & Avalon Beaches! Full, unfinished basement! Photos are representative of plan only and may vary as built. There are three bedrooms, and 2.5 baths. Master bedroom has private bath. This home is complete, just move in! Located close to shopping, public transportation and beaches are a short ride away. Taxes and Assessment to be determined. Photo is Architect Rendering.

## PROPERTY DETAILS

| Exterior | ParkingGarage | OtherRooms           | AppliancesIncluded |
|----------|---------------|----------------------|--------------------|
| Vinyl    | Garage        | Living Room          | Range              |
|          | Attached      | Kitchen              | Refrigerator       |
|          |               | Dining Area          | Dishwasher         |
|          |               | Laundry/Utility Room |                    |