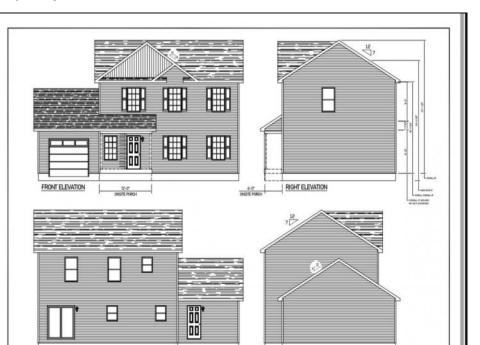

## 306 Raleigh Cape May Court House, NJ 08210

REAR ELEVATION

## **COMMENTS**

LEFT ELEVATION

Your dream home awaits! This New Construction is nestled on a quiet street. Under construction. Own a new construction home located on a wooded lot. Less than 15 minutes from Stone Harbor & Avalon Beaches! Full, unfinished basement! Photos are representative of plan only and may vary as built. There are three bedrooms, and 2.5 baths. Master bedroom has private bath. This home is complete, just move in! Located close to shopping, public transportation and beaches are a short ride away. Taxes and Assessment to be determined. Photo is Architect Rendering.