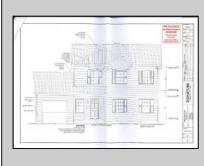

## COMMENTS

Your dream home awaits! This New Construction is nestled on a quiet street. Under construction. Own a new construction home located on a wooded lot. Less than 15 minutes from Stone Harbor & Avalon Beaches! Full, unfinished basement! Photos are representative of plan only and may vary as built. There are three bedrooms, and 2.5 baths. Master bedroom has private bath. This home is complete, just move in! Located close to shopping, public transportation and beaches are a short ride away. Taxes and Assessment to be determined. Photo is Architect Rendering.