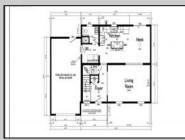

## COMMENTS

Your dream home awaits! This New Construction is nestled on a quiet street. Under construction. Own a new construction home located on a wooded lot. Less than 15 minutes from Stone Harbor & Avalon Beaches! Full, unfinished basement! Photos are representative of plan only and may vary as built. There are three bedrooms, and 2.5 baths. Master bedroom has private bath. This home is complete, just move in! Located close to shopping, public transportation and beaches are a short ride away. Taxes and Assessment to be determined. Photo is Architect Rendering.