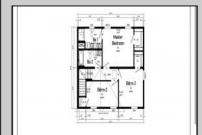

## COMMENTS

Your dream home awaits! This New Construction is nestled on a quiet street. Under construction. Own a new construction home located on a wooded lot. Less than 15 minutes from Stone Harbor & Avalon Beaches! Full, unfinished basement! Photos are representative of plan only and may vary as built. There are three bedrooms, and 2.5 baths. Master bedroom has private bath. This home is complete, just move in! Located close to shopping, public transportation and beaches are a short ride away. Taxes and Assessment to be determined. Photo is Architect Rendering.