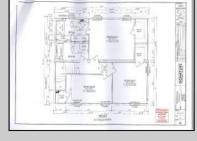

| PROPERTY DETAILS  |                                     |                                                                             |                                                           |
|-------------------|-------------------------------------|-----------------------------------------------------------------------------|-----------------------------------------------------------|
| Exterior<br>Vinyl | ParkingGarage<br>Garage<br>Attached | OtherRooms<br>Living Room<br>Kitchen<br>Dining Area<br>Laundry/Utility Room | AppliancesIncluded<br>Range<br>Refrigerator<br>Dishwasher |
| AlsoIncluded      | Basement                            | Heating                                                                     | Cooling                                                   |
| Blinds            | Full                                | Gas Natural                                                                 | Central Air Condition                                     |
| HotWater          | Water                               | Sewer                                                                       |                                                           |
| Gas- Natural      | Well                                | Septic                                                                      |                                                           |