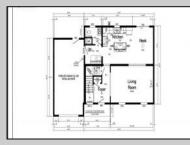

| PROPERTY DETAILS  |                                     |                                                                             |                                                           |
|-------------------|-------------------------------------|-----------------------------------------------------------------------------|-----------------------------------------------------------|
| Exterior<br>Vinyl | ParkingGarage<br>Garage<br>Attached | OtherRooms<br>Living Room<br>Kitchen<br>Dining Area<br>Laundry/Utility Room | AppliancesIncluded<br>Range<br>Refrigerator<br>Dishwasher |
| AlsoIncluded      | Basement                            | Heating                                                                     | Cooling                                                   |
| Blinds            | Full                                | Gas Natural                                                                 | Central Air Condition                                     |
| HotWater          | Water                               | Sewer                                                                       |                                                           |
| Gas- Natural      | Well                                | Septic                                                                      |                                                           |