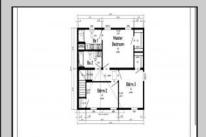

## COMMENTS

Your dream home awaits! This New Construction is nestled on a quiet street. Under construction. Own a new construction home located on a wooded lot. Less than 15 minutes from Stone Harbor & Avalon Beaches! Full, unfinished basement! Photos are representative of plan only and may vary as built. There are three bedrooms, and 2.5 baths. Master bedroom has private bath. This home is complete, just move in! Located close to shopping, public transportation and beaches are a short ride away. Taxes and Assessment to be determined. Photo is Architect Rendering.

| PROPERTY DETAILS  |                                     |                                                                             |                                                           |
|-------------------|-------------------------------------|-----------------------------------------------------------------------------|-----------------------------------------------------------|
| Exterior<br>Vinyl | ParkingGarage<br>Garage<br>Attached | OtherRooms<br>Living Room<br>Kitchen<br>Dining Area<br>Laundry/Utility Room | AppliancesIncluded<br>Range<br>Refrigerator<br>Dishwasher |
| AlsoIncluded      | Basement                            | Heating                                                                     | Cooling                                                   |
| Blinds            | Full                                | Gas Natural                                                                 | Central Air Condition                                     |
| HotWater          | Water                               | Sewer                                                                       |                                                           |
| Gas- Natural      | Well                                | Septic                                                                      |                                                           |