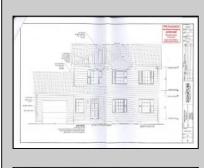

## COMMENTS

Your dream home awaits! This New Construction is nestled on a quiet street. Under construction. Own a new construction home located on a wooded lot. Less than 15 minutes from Stone Harbor & Avalon Beaches! Full, unfinished basement! Photos are representative of plan only and may vary as built. There are three bedrooms, and 2.5 baths. Master bedroom has private bath. This home is complete, just move in! Located close to shopping, public transportation and beaches are a short ride away. Taxes and Assessment to be determined. Photo is Architect Rendering.