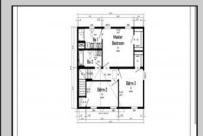

## COMMENTS

Your dream home awaits! This New Construction is nestled on a quiet street. Under construction. Own a new construction home located on a wooded lot. Less than 15 minutes from Stone Harbor & Avalon Beaches! Full, unfinished basement! Photos are representative of plan only and may vary as built. There are three bedrooms, and 2.5 baths. Master bedroom has private bath. This home is complete, just move in! Located close to shopping, public transportation and beaches are a short ride away. Taxes and Assessment to be determined. Photo is Architect Rendering.