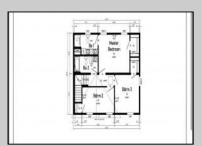

## PROPERTY DETAILS

| Exterior | ParkingGarage | OtherRooms           | AppliancesIncluded |
|----------|---------------|----------------------|--------------------|
| Vinyl    | Garage        | Living Room          | Range              |
|          | Attached      | Kitchen              | Refrigerator       |
|          |               | Dining Area          | Dishwasher         |
|          |               | Laundry/Utility Room |                    |