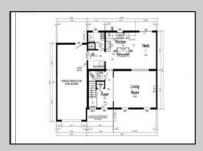

## PROPERTY DETAILS

| Exterior | ParkingGarage | OtherRooms           | AppliancesIncluded |
|----------|---------------|----------------------|--------------------|
| Vinyl    | Garage        | Living Room          | Range              |
|          | Attached      | Kitchen              | Refrigerator       |
|          |               | Dining Area          | Dishwasher         |
|          |               | Laundry/Utility Room |                    |