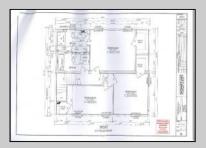

## PROPERTY DETAILS

| Exterior | ParkingGarage | OtherRooms           | AppliancesIncluded |
|----------|---------------|----------------------|--------------------|
| Vinyl    | Garage        | Living Room          | Range              |
|          | Attached      | Kitchen              | Refrigerator       |
|          |               | Dining Area          | Dishwasher         |
|          |               | Laundry/Utility Room |                    |