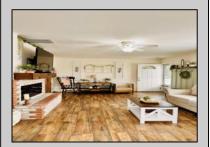

## **COMMENTS**

Conveniently located near major shopping areas and 10 minutes from Wildwood and Cape May beaches. This 3 bedroom rancher will be the one. Starting out front there are two off-street parking spots and a handicapped walkway that leads to a screened in porch. As you enter this home, the living room is freshly painted, new flooring, and a handcrafted brick electric fireplace. The large eat-in kitchen allows plenty of space for hosting gatherings with ease. The main bedroom is extremely spacious and has a separate entrance to the bathroom. Going out the back door, you step onto a wood deck perfect for relaxing and entertaining. There is a garden with raised beds ready for the new season and a shed perfect for outdoor equipment. The roof is approximately 5 years old. Seller is a licensed NJ real estate agent.