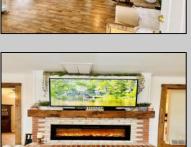

## **COMMENTS**

Conveniently located near major shopping areas and 10 minutes from Wildwood and Cape May beaches. This 3 bedroom rancher will be the one. Starting out front there are two off-street parking spots and a handicapped walkway that leads to a screened in porch. As you enter this home, the living room is freshly painted, new flooring, and a handcrafted brick electric fireplace. The large eat-in kitchen allows plenty of space for hosting gatherings with ease. The main bedroom is extremely spacious and has a separate entrance to the bathroom. Going out the back door, you step onto a wood deck perfect for relaxing and entertaining. There is a garden with raised beds ready for the new season and a shed perfect for outdoor equipment. The roof is approximately 5 years old. Seller is a licensed NJ real estate agent.