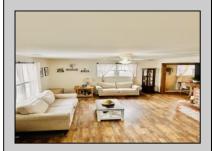

## **COMMENTS**

Conveniently located near major shopping areas and 10 minutes from Wildwood and Cape May beaches. This 3 bedroom rancher will be the one. Starting out front there are two off-street parking spots and a handicapped walkway that leads to a screened in porch. As you enter this home, the living room is freshly painted, new flooring, and a handcrafted brick electric fireplace. The large eat-in kitchen allows plenty of space for hosting gatherings with ease. The main bedroom is extremely spacious and has a separate entrance to the bathroom. Going out the back door, you step onto a wood deck perfect for relaxing and entertaining. There is a garden with raised beds ready for the new season and a shed perfect for outdoor equipment. The roof is approximately 5 years old. Seller is a licensed NJ real estate agent.