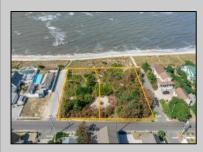

## COMMENTS

Introducing a prime bayfront residential lot in the desirable Villas, offering over 15,000 square feet of stunning waterfront potential. With unobstructed views of the picturesque Delaware Bay, this property provides the perfect setting to potentially build your dream home and enjoy breathtaking sunsets year-round. Please note, CAFRA and DEP permitting will be required to build and are the responsibility of the buyer. Additionally, this lot can be purchased together with the adjacent property at 1207 Millman Lane for expanded possibilities. For more information or to schedule a private showing, contact the listing agent directly. Don't miss this rare bayfront opportunity! Lot Lines shown in photos are approximate. Sale is subject to a 1031 exchange. Must be sold with adjoining lot 1207 Millman Lane MLS 243056