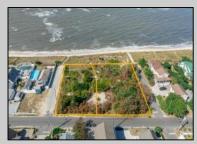

## **COMMENTS**

Introducing a prime bayfront residential lot in the desirable Villas, offering over 15,000 square feet of stunning waterfront potential. With unobstructed views of the picturesque Delaware Bay, this property provides the perfect setting to potentially build your dream home and enjoy breathtaking sunsets year-round. Please note, CAFRA and DEP permitting will be required to build and are the responsibility of the buyer. Additionally, this lot can be purchased together with the adjacent property at 1207 Millman Lane for expanded possibilities. For more information or to schedule a private showing, contact the listing agent directly. Don't miss this rare bayfront opportunity! Lot Lines shown in photos are approximate. Sale is subject to a 1031 exchange. Must be sold with adjoining lot 1207 Millman Lane MLS 243056