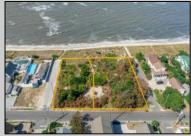

## **COMMENTS**

Introducing a prime bayfront residential lot in the desirable Villas, offering over 15,000 square feet of stunning waterfront potential. With unobstructed views of the picturesque Delaware Bay, this property provides the perfect setting to potentially build your dream home and enjoy breathtaking sunsets year-round. Please note, CAFRA and DEP permitting will be required to build and are the responsibility of the buyer. Additionally, this lot can be purchased together with the adjacent property at 1207 Millman Lane for expanded possibilities. For more information or to schedule a private showing, contact the listing agent directly. Don't miss this rare bayfront opportunity! Lot Lines shown in photos are approximate. Sale is subject to a 1031 exchange. Must be sold with adjoining lot 1207 Millman Lane MLS 243056