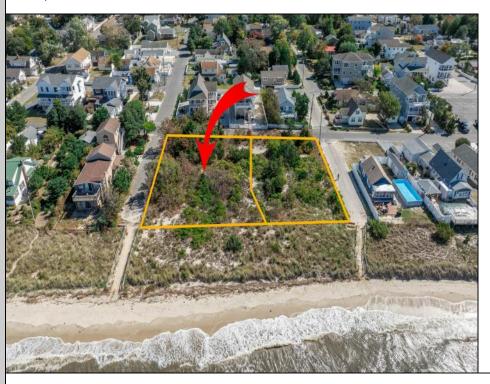

## **COMMENTS**

Introducing a prime bayfront residential lot in the desirable Villas, offering over 15,000 square feet of stunning waterfront potential. With unobstructed views of the picturesque Delaware Bay, this property provides the perfect setting to potentially build your dream home and enjoy breathtaking sunsets year-round. Please note, CAFRA and DEP permitting will be required to build and are the responsibility of the buyer. Additionally, this lot can be purchased together with the adjacent property at 1207 Millman Lane for expanded possibilities. For more information or to schedule a private showing, contact the listing agent directly. Don't miss this rare bayfront opportunity! Lot Lines shown in photos are approximate. Sale is subject to a 1031 exchange. Must be sold with adjoining lot 1207 Millman Lane MLS 243056