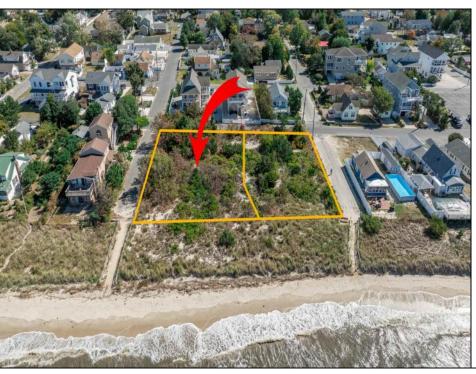

## **COMMENTS**

Introducing a prime bayfront residential lot in the desirable Villas, offering over 15,000 square feet of stunning waterfront potential. With unobstructed views of the picturesque Delaware Bay, this property provides the perfect setting to potentially build your dream home and enjoy breathtaking sunsets year-round. Please note, CAFRA and DEP permitting will be required to build and are the responsibility of the buyer. Additionally, this lot can be purchased together with the adjacent property at 1207 Millman Lane for expanded possibilities. For more information or to schedule a private showing, contact the listing agent directly. Don't miss this rare bayfront opportunity! Lot Lines shown in photos are approximate. Sale is subject to a 1031 exchange. Must be sold with adjoining lot 1207 Millman Lane MLS 243056