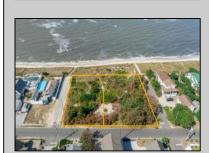

## **COMMENTS**

Introducing a prime bayfront residential lot in the desirable Villas, offering over 15,000 square feet of stunning waterfront potential. With unobstructed views of the picturesque Delaware Bay, this property provides the perfect setting to potentially build your dream home and enjoy breathtaking sunsets year-round. Please note, CAFRA and DEP permitting will be required to build and are the responsibility of the buyer. Additionally, this lot can be purchased together with the adjacent property at 1207 Millman Lane for expanded possibilities. For more information or to schedule a private showing, contact the listing agent directly. Don't miss this rare bayfront opportunity! Lot Lines shown in photos are approximate. Sale is subject to a 1031 exchange. Must be sold with adjoining lot 1207 Millman Lane MLS 243056