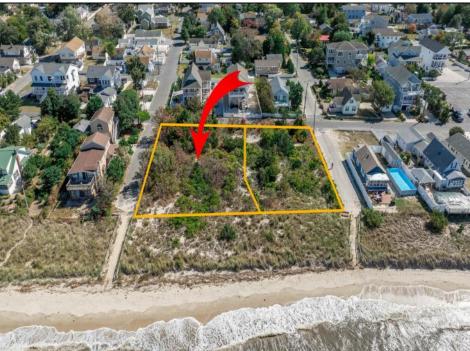

## COMMENTS

Introducing a prime bayfront residential lot in the desirable Villas, offering over 15,000 square feet of stunning waterfront potential. With unobstructed views of the picturesque Delaware Bay, this property provides the perfect setting to potentially build your dream home and enjoy breathtaking sunsets year-round. Please note, CAFRA and DEP permitting will be required to build and are the responsibility of the buyer. Additionally, this lot can be purchased together with the adjacent property at 1207 Millman Lane for expanded possibilities. For more information or to schedule a private showing, contact the listing agent directly. Don't miss this rare bayfront opportunity! Lot Lines shown in photos are approximate. Sale is subject to a 1031 exchange. Must be sold with adjoining lot 1207 Millman Lane MLS 243056