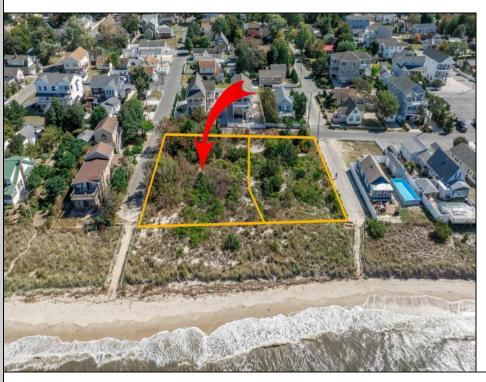

## **COMMENTS**

Introducing a prime bayfront residential lot in the desirable Villas, offering over 15,000 square feet of stunning waterfront potential. With unobstructed views of the picturesque Delaware Bay, this property provides the perfect setting to potentially build your dream home and enjoy breathtaking sunsets year-round. Please note, CAFRA and DEP permitting will be required to build and are the responsibility of the buyer. Additionally, this lot can be purchased together with the adjacent property at 1207 Millman Lane for expanded possibilities. For more information or to schedule a private showing, contact the listing agent directly. Don't miss this rare bayfront opportunity! Lot Lines shown in photos are approximate. Sale is subject to a 1031 exchange. Must be sold with adjoining lot 1207 Millman Lane MLS 243056