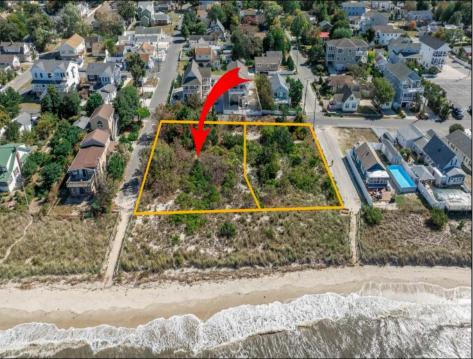

## COMMENTS

Introducing a prime bayfront residential lot in the desirable Villas, offering over 15,000 square feet of stunning waterfront potential. With unobstructed views of the picturesque Delaware Bay, this property provides the perfect setting to potentially build your dream home and enjoy breathtaking sunsets year-round. Please note, CAFRA and DEP permitting will be required to build and are the responsibility of the buyer. Additionally, this lot can be purchased together with the adjacent property at 1207 Millman Lane for expanded possibilities. For more information or to schedule a private showing, contact the listing agent directly. Don't miss this rare bayfront opportunity! Lot Lines shown in photos are approximate. Sale is subject to a 1031 exchange. Must be sold with adjoining lot 1207 Millman Lane MLS 243056