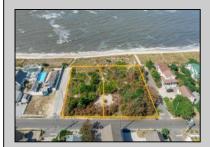

## **COMMENTS**

Introducing a prime bayfront residential lot in the desirable Villas, offering over 15,000 square feet of stunning waterfront potential. With unobstructed views of the picturesque Delaware Bay, this property provides the perfect setting to potentially build your dream home and enjoy breathtaking sunsets year-round. Please note, CAFRA and DEP permitting will be required to build and are the responsibility of the buyer. Additionally, this lot can be purchased together with the adjacent property at 1207 Millman Lane for expanded possibilities. For more information or to schedule a private showing, contact the listing agent directly. Don't miss this rare bayfront opportunity! Lot Lines shown in photos are approximate. Sale is subject to a 1031 exchange. Must be sold with adjoining lot 1207 Millman Lane MLS 243056