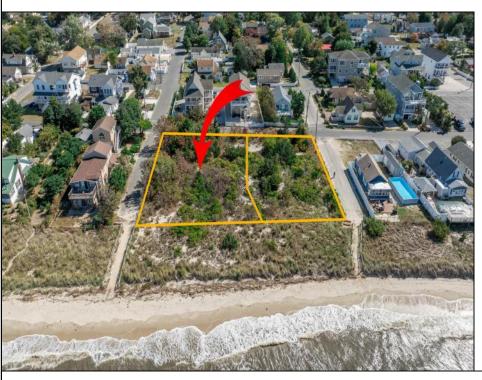

## **COMMENTS**

Introducing a prime bayfront residential lot in the desirable Villas, offering over 15,000 square feet of stunning waterfront potential. With unobstructed views of the picturesque Delaware Bay, this property provides the perfect setting to potentially build your dream home and enjoy breathtaking sunsets year-round. Please note, CAFRA and DEP permitting will be required to build and are the responsibility of the buyer. Additionally, this lot can be purchased together with the adjacent property at 1207 Millman Lane for expanded possibilities. For more information or to schedule a private showing, contact the listing agent directly. Don't miss this rare bayfront opportunity! Lot Lines shown in photos are approximate. Sale is subject to a 1031 exchange. Must be sold with adjoining lot 1207 Millman Lane MLS 243056