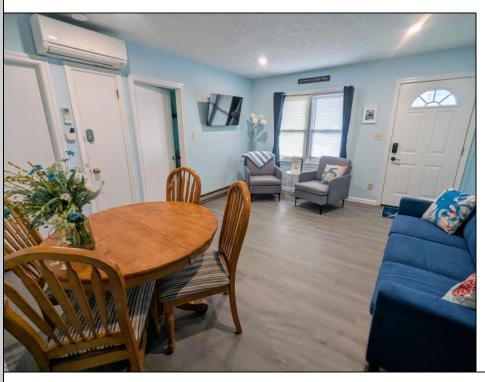

## **COMMENTS**

Welcome to Sailfish Condominiums in Wildwood Crest, where you can rest easy knowing your reserved off-street parking spot will be there when you arrive. This freshly painted unit has 2-bedrooms, 1-bathroom and is perfectly situated between the beach and bay for short walks to both. As you walk in, you'll appreciate the light and airy feel of the living area, just right for relaxing after a day at the beach. All rooms except for the bathroom have been updated with luxury vinyl planks (February \'25) and trim. The galley kitchen includes a brand new fridge (Aug \'24) and the essentials to prepare your favorite meals. This pet-friendly (for owners) unit comes with central AC & heat splits (2023) to ensure your comfort year-round. The condo is being sold fully furnished, so it\'s turnkey ready for summer fun or rentals in 2025. As an added bonus, there\'s an owner\'s storage closet to store all your personal items in a safe and secure spot. The 7-unit HOA takes care of common area maintenance, sewer, and water, as well as insurance for the common areas like the structure, parking, patio/flower garden and flood insurance. Don't miss out on this opportunity to live in or rent this great condo in Wildwood Crest. It\'s conveniently located within walking distance to Centennial Park and many fun activities and restaurants. The Crest is best - make an appointment to check it out today!