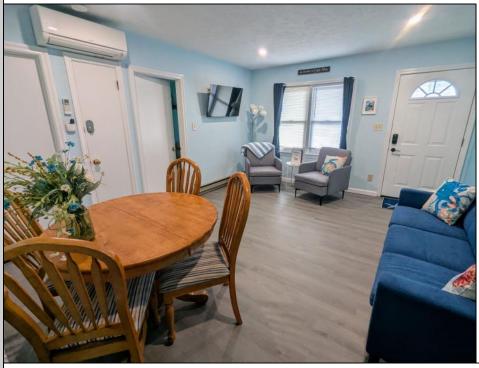

## **COMMENTS**

Welcome to Sailfish Condominiums in Wildwood Crest, where you can rest easy knowing your reserved off-street parking spot will be there when you arrive. This freshly painted unit has 2-bedrooms, 1-bathroom and is perfectly situated between the beach and bay for short walks to both. As you walk in, you'll appreciate the light and airy feel of the living area, just right for relaxing after a day at the beach. All rooms except for the bathroom have been updated with luxury vinyl planks (February \'25) and trim. The galley kitchen includes a brand new fridge (Aug \'24) and the essentials to prepare your favorite meals. This pet-friendly (for owners) unit comes with central AC & heat splits (2023) to ensure your comfort year-round. The condo is being sold fully furnished, so it\'s turnkey ready for summer fun or rentals in 2025. As an added bonus, there\'s an owner\'s storage closet to store all your personal items in a safe and secure spot. The 7-unit HOA takes care of common area maintenance, sewer, and water, as well as insurance for the common areas like the structure, parking, patio/flower garden and flood insurance. Don't miss out on this opportunity to live in or rent this great condo in Wildwood Crest. It\'s conveniently located within walking distance to Centennial Park and many fun activities and restaurants. The Crest is best - make an appointment to check it out today!