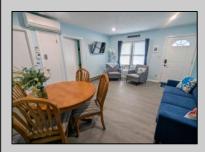

## **COMMENTS**

Welcome to Sailfish Condominiums in Wildwood Crest, where you can rest easy knowing your reserved off-street parking spot will be there when you arrive. This freshly painted unit has 2-bedrooms, 1-bathroom and is perfectly situated between the beach and bay for short walks to both. As you walk in, you'll appreciate the light and airy feel of the living area, just right for relaxing after a day at the beach. All rooms except for the bathroom have been updated with luxury vinyl planks (February \'25) and trim. The galley kitchen includes a brand new fridge (Aug \'24) and the essentials to prepare your favorite meals. This pet-friendly (for owners) unit comes with central AC & heat splits (2023) to ensure your comfort year-round. The condo is being sold fully furnished, so it\'s turnkey ready for summer fun or rentals in 2025. As an added bonus, there\'s an owner\'s storage closet to store all your personal items in a safe and secure spot. The 7-unit HOA takes care of common area maintenance, sewer, and water, as well as insurance for the common areas like the structure, parking, patio/flower garden and flood insurance. Don't miss out on this opportunity to live in or rent this great condo in Wildwood Crest. It\'s conveniently located within walking distance to Centennial Park and many fun activities and restaurants. The Crest is best - make an appointment to check it out today!