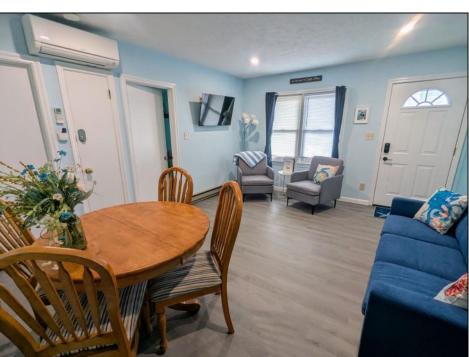

## **COMMENTS**

Welcome to Sailfish Condominiums in Wildwood Crest, where you can rest easy knowing your reserved off-street parking spot will be there when you arrive. This freshly painted unit has 2-bedrooms, 1-bathroom and is perfectly situated between the beach and bay for short walks to both. As you walk in, you'll appreciate the light and airy feel of the living area, just right for relaxing after a day at the beach. All rooms except for the bathroom have been updated with luxury vinyl planks (February \'25) and trim. The galley kitchen includes a brand new fridge (Aug \'24) and the essentials to prepare your favorite meals. This pet-friendly (for owners) unit comes with central AC & heat splits (2023) to ensure your comfort year-round. The condo is being sold fully furnished, so it\'s turnkey ready for summer fun or rentals in 2025. As an added bonus, there\'s an owner\'s storage closet to store all your personal items in a safe and secure spot. The 7-unit HOA takes care of common area maintenance, sewer, and water, as well as insurance for the common areas like the structure, parking, patio/flower garden and flood insurance. Don't miss out on this opportunity to live in or rent this great condo in Wildwood Crest. It\'s conveniently located within walking distance to Centennial Park and many fun activities and restaurants. The Crest is best - make an appointment to check it out today!