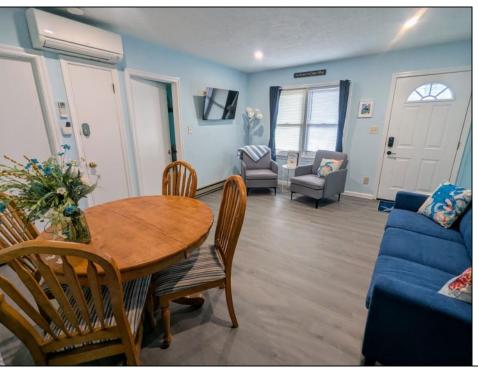

## **COMMENTS**

Welcome to Sailfish Condominiums in Wildwood Crest, where you can rest easy knowing your reserved off-street parking spot will be there when you arrive. This freshly painted unit has 2-bedrooms, 1-bathroom and is perfectly situated between the beach and bay for short walks to both. As you walk in, you'll appreciate the light and airy feel of the living area, just right for relaxing after a day at the beach. All rooms except for the bathroom have been updated with luxury vinyl planks (February \'25) and trim. The galley kitchen includes a brand new fridge (Aug \'24) and the essentials to prepare your favorite meals. This pet-friendly (for owners) unit comes with central AC & heat splits (2023) to ensure your comfort year-round. The condo is being sold fully furnished, so it\'s turnkey ready for summer fun or rentals in 2025. As an added bonus, there\'s an owner\'s storage closet to store all your personal items in a safe and secure spot. The 7-unit HOA takes care of common area maintenance, sewer, and water, as well as insurance for the common areas like the structure, parking, patio/flower garden and flood insurance. Don't miss out on this opportunity to live in or rent this great condo in Wildwood Crest. It's conveniently located within walking distance to Centennial Park and many fun activities and restaurants. The Crest is best - make an appointment to check it out today!