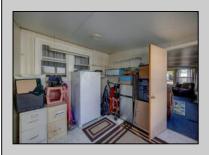

## **COMMENTS**

Two bedroom, One bathroom is located in the 55 Plus Adult Parkview Community. This unit has a spacious kitchen with plenty of cabinets and countertop space and boasts a two year old roof. Home is handicap accessible from the large interior sunroom door throughout. Outside there is a large patio and storage shed. This pet friendly park is centrally located in Cape May Court House. Land rent is \$572.00 per month and that includes water/sewer/ taxes/trash and snow removal. Natural gas available in the street and the new owner will have 90 days from the date of transfer to convert to Natural Gas. All new owners must be approved by the park and pay the \$50.00 non-refundable fee to apply. Lot #26

| PROPERTY DETAILS | F | RO | PER | YT | DET | AILS |
|------------------|---|----|-----|----|-----|------|
|------------------|---|----|-----|----|-----|------|

**OutsideFeatures** ParkingGarage OtherRooms Exterior Aluminum Patio 1 Car Living Room Storage Building Kitchen Pantry Florida Room Laundry Closet