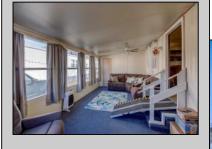

## **COMMENTS**

Two bedroom, One bathroom is located in the 55 Plus Adult Parkview Community. This unit has a spacious kitchen with plenty of cabinets and countertop space and boasts a two year old roof. Home is handicap accessible from the large interior sunroom door throughout. Outside there is a large patio and storage shed. This pet friendly park is centrally located in Cape May Court House. Land rent is \$572.00 per month and that includes water/sewer/ taxes/trash and snow removal. Natural gas available in the street and the new owner will have 90 days from the date of transfer to convert to Natural Gas. All new owners must be approved by the park and pay the \$50.00 non-refundable fee to apply. Lot #26

| PROPERTY DETAILS | F | RO | PER | YT | DET | AILS |
|------------------|---|----|-----|----|-----|------|
|------------------|---|----|-----|----|-----|------|

**OutsideFeatures** ParkingGarage OtherRooms Exterior Aluminum Patio 1 Car Living Room Storage Building Kitchen Pantry Florida Room Laundry Closet