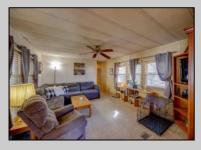

## **COMMENTS**

Two bedroom, One bathroom is located in the 55 Plus Adult Parkview Community. This unit has a spacious kitchen with plenty of cabinets and countertop space and boasts a two year old roof. Home is handicap accessible from the large interior sunroom door throughout. Outside there is a large patio and storage shed. This pet friendly park is centrally located in Cape May Court House. Land rent is \$572.00 per month and that includes water/sewer/ taxes/trash and snow removal. Natural gas available in the street and the new owner will have 90 days from the date of transfer to convert to Natural Gas. All new owners must be approved by the park and pay the \$50.00 non-refundable fee to apply. Lot #26

| PROPERTY DETAILS | F | RO | PER | YT | DET | AILS |
|------------------|---|----|-----|----|-----|------|
|------------------|---|----|-----|----|-----|------|

**OutsideFeatures** ParkingGarage OtherRooms Exterior Aluminum Patio 1 Car Living Room Storage Building Kitchen Pantry Florida Room Laundry Closet