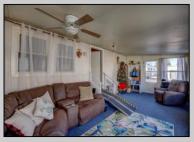

## **COMMENTS**

Two bedroom, One bathroom is located in the 55 Plus Adult Parkview Community. This unit has a spacious kitchen with plenty of cabinets and countertop space and boasts a two year old roof. Home is handicap accessible from the large interior sunroom door throughout. Outside there is a large patio and storage shed. This pet friendly park is centrally located in Cape May Court House. Land rent is \$572.00 per month and that includes water/sewer/ taxes/trash and snow removal. Natural gas available in the street and the new owner will have 90 days from the date of transfer to convert to Natural Gas. All new owners must be approved by the park and pay the \$50.00 non-refundable fee to apply. Lot #26

| PROPERTY DETAILS | F | RO | PER | YT | DET | AILS |
|------------------|---|----|-----|----|-----|------|
|------------------|---|----|-----|----|-----|------|

**OutsideFeatures** ParkingGarage OtherRooms Exterior Aluminum Patio 1 Car Living Room Storage Building Kitchen Pantry Florida Room Laundry Closet