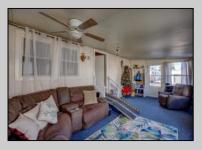

## **COMMENTS**

Two bedroom, One bathroom is located in the 55 Plus Adult Parkview Community. This unit has a spacious kitchen with plenty of cabinets and countertop space and boasts a two year old roof. Home is handicap accessible from the large interior sunroom door throughout. Outside there is a large patio and storage shed. This pet friendly park is centrally located in Cape May Court House. Land rent is \$572.00 per month and that includes water/sewer/ taxes/trash and snow removal. Natural gas available in the street and the new owner will have 90 days from the date of transfer to convert to Natural Gas. All new owners must be approved by the park and pay the \$50.00 non-refundable fee to apply. Lot #26

Exterior OutsideFeatures ParkingGarage OtherRooms
Aluminum Patio 1 Car Living Room
Storage Building Kitchen
Pantry
Florida Room

InteriorFeatures
Handicap Features

Range Drapes
Oven Curtains
Microwave Oven Window Treatments
Wasser for Veronica "Ronni" Vetro
Drygerger Realty Inc
Dishwasher Sper Sher Sher Avenue, Ocean City
Howalter Oil Email to: vrv@bergerrealty.com