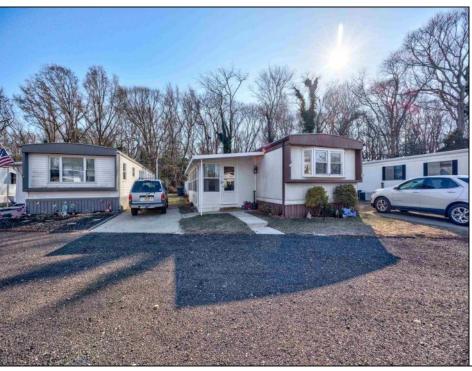

## **COMMENTS**

Two bedroom, One bathroom is located in the 55 Plus Adult Parkview Community. This unit has a spacious kitchen with plenty of cabinets and countertop space and boasts a two year old roof. Home is handicap accessible from the large interior sunroom door throughout. Outside there is a large patio and storage shed. This pet friendly park is centrally located in Cape May Court House. Land rent is \$572.00 per month and that includes water/sewer/ taxes/trash and snow removal. Natural gas available in the street and the new owner will have 90 days from the date of transfer to convert to Natural Gas. All new owners must be approved by the park and pay the \$50.00 non-refundable fee to apply. Lot #26