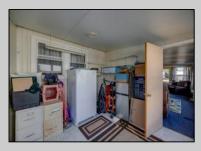

## **COMMENTS**

Two bedroom, One bathroom is located in the 55 Plus Adult Parkview Community. This unit has a spacious kitchen with plenty of cabinets and countertop space and boasts a two year old roof. Home is handicap accessible from the large interior sunroom door throughout. Outside there is a large patio and storage shed. This pet friendly park is centrally located in Cape May Court House. Land rent is \$572.00 per month and that includes water/sewer/ taxes/trash and snow removal. Natural gas available in the street and the new owner will have 90 days from the date of transfer to convert to Natural Gas. All new owners must be approved by the park and pay the \$50.00 non-refundable fee to apply. Lot #26

Exterior OutsideFeatures ParkingGarage OtherRooms
Aluminum Patio 1 Car Living Room
Storage Building Kitchen
Pantry
Florida Room

InteriorFeatures
Handicap Features

Range Drapes
Oven Curtains
Microwave Oven Window Treatments
Wasser for Veronica "Ronni" Vetro
Drygerger Realty Inc
Dishwasher Sper Sher Sher Avenue, Ocean City
Howalter Oil Email to: vrv@bergerrealty.com