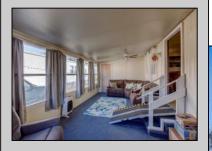

## **COMMENTS**

Two bedroom, One bathroom is located in the 55 Plus Adult Parkview Community. This unit has a spacious kitchen with plenty of cabinets and countertop space and boasts a two year old roof. Home is handicap accessible from the large interior sunroom door throughout. Outside there is a large patio and storage shed. This pet friendly park is centrally located in Cape May Court House. Land rent is \$572.00 per month and that includes water/sewer/ taxes/trash and snow removal. Natural gas available in the street and the new owner will have 90 days from the date of transfer to convert to Natural Gas. All new owners must be approved by the park and pay the \$50.00 non-refundable fee to apply. Lot #26

Exterior OutsideFeatures ParkingGarage OtherRooms
Aluminum Patio 1 Car Living Room
Storage Building Kitchen
Pantry
Florida Room

InteriorFeatures
Handicap Features

Range Drapes
Oven Curtains
Microwave Oven Window Treatments
Wasser for Veronica "Ronni" Vetro
Drygerger Realty Inc
Dishwasher Sper Sher Sher Avenue, Ocean City
Howalter Oil Email to: vrv@bergerrealty.com