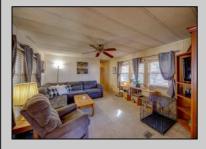

## **COMMENTS**

Two bedroom, One bathroom is located in the 55 Plus Adult Parkview Community. This unit has a spacious kitchen with plenty of cabinets and countertop space and boasts a two year old roof. Home is handicap accessible from the large interior sunroom door throughout. Outside there is a large patio and storage shed. This pet friendly park is centrally located in Cape May Court House. Land rent is \$572.00 per month and that includes water/sewer/ taxes/trash and snow removal. Natural gas available in the street and the new owner will have 90 days from the date of transfer to convert to Natural Gas. All new owners must be approved by the park and pay the \$50.00 non-refundable fee to apply. Lot #26

Exterior OutsideFeatures ParkingGarage OtherRooms
Aluminum Patio 1 Car Living Room
Storage Building Kitchen
Pantry
Florida Room

InteriorFeatures
Handicap Features

Range Drapes
Oven Curtains
Microwave Oven Window Treatments
Wasser for Veronica "Ronni" Vetro
Drygerger Realty Inc
Dishwasher Sper Sher Sher Avenue, Ocean City
Howalter Oil Email to: vrv@bergerrealty.com