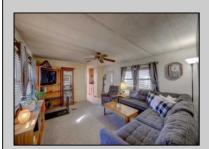

## COMMENTS

Two bedroom, One bathroom is located in the 55 Plus Adult Parkview Community. This unit has a spacious kitchen with plenty of cabinets and countertop space and boasts a two year old roof. Home is handicap accessible from the large interior sunroom door throughout. Outside there is a large patio and storage shed. This pet friendly park is centrally located in Cape May Court House. Land rent is \$572.00 per month and that includes water/sewer/ taxes/trash and snow removal. Natural gas available in the street and the new owner will have 90 days from the date of transfer to convert to Natural Gas. All new owners must be approved by the park and pay the \$50.00 non-refundable fee to apply. Lot #26

Exterior Aluminum

PROPERTY DETAILS **OutsideFeatures** Patio Storage Building

ParkingGarage 1 Car

OtherRooms Living Room Kitchen Pantry Florida Room Laundry Closet

Heating

Oil

InteriorFeatures Handicap Features