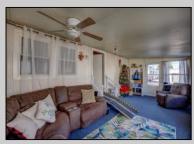

## COMMENTS

Two bedroom, One bathroom is located in the 55 Plus Adult Parkview Community. This unit has a spacious kitchen with plenty of cabinets and countertop space and boasts a two year old roof. Home is handicap accessible from the large interior sunroom door throughout. Outside there is a large patio and storage shed. This pet friendly park is centrally located in Cape May Court House. Land rent is \$572.00 per month and that includes water/sewer/ taxes/trash and snow removal. Natural gas available in the street and the new owner will have 90 days from the date of transfer to convert to Natural Gas. All new owners must be approved by the park and pay the \$50.00 non-refundable fee to apply. Lot #26

Exterior Aluminum

PROPERTY DETAILS **OutsideFeatures** Patio Storage Building

ParkingGarage 1 Car

OtherRooms Living Room Kitchen Pantry Florida Room Laundry Closet

Heating

Oil

InteriorFeatures Handicap Features