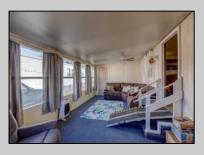

## COMMENTS

Two bedroom, One bathroom is located in the 55 Plus Adult Parkview Community. This unit has a spacious kitchen with plenty of cabinets and countertop space and boasts a two year old roof. Home is handicap accessible from the large interior sunroom door throughout. Outside there is a large patio and storage shed. This pet friendly park is centrally located in Cape May Court House. Land rent is \$572.00 per month and that includes water/sewer/ taxes/trash and snow removal. Natural gas available in the street and the new owner will have 90 days from the date of transfer to convert to Natural Gas. All new owners must be approved by the park and pay the \$50.00 non-refundable fee to apply. Lot #26

Exterior Aluminum

PROPERTY DETAILS **OutsideFeatures** Patio Storage Building

ParkingGarage 1 Car

OtherRooms Living Room Kitchen Pantry Florida Room Laundry Closet

Heating

Oil

InteriorFeatures Handicap Features