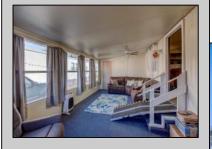

## **COMMENTS**

Two bedroom, One bathroom is located in the 55 Plus Adult Parkview Community. This unit has a spacious kitchen with plenty of cabinets and countertop space and boasts a two year old roof. Home is handicap accessible from the large interior sunroom door throughout. Outside there is a large patio and storage shed. This pet friendly park is centrally located in Cape May Court House. Land rent is \$572.00 per month and that includes water/sewer/ taxes/trash and snow removal. Natural gas available in the street and the new owner will have 90 days from the date of transfer to convert to Natural Gas. All new owners must be approved by the park and pay the \$50.00 non-refundable fee to apply. Lot #26

| PROPERTY DETAILS | PR | OPE | ERTY | DETA | ILS |
|------------------|----|-----|------|------|-----|
|------------------|----|-----|------|------|-----|

**OutsideFeatures** ParkingGarage OtherRooms Exterior Aluminum Patio 1 Car Living Room Storage Building Kitchen Pantry Florida Room Laundry Closet