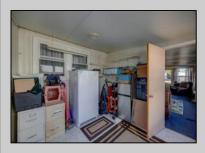

## **COMMENTS**

Two bedroom, One bathroom is located in the 55 Plus Adult Parkview Community. This unit has a spacious kitchen with plenty of cabinets and countertop space and boasts a two year old roof. Home is handicap accessible from the large interior sunroom door throughout. Outside there is a large patio and storage shed. This pet friendly park is centrally located in Cape May Court House. Land rent is \$572.00 per month and that includes water/sewer/ taxes/trash and snow removal. Natural gas available in the street and the new owner will have 90 days from the date of transfer to convert to Natural Gas. All new owners must be approved by the park and pay the \$50.00 non-refundable fee to apply. Lot #26

| PROPERTY DETAILS | PR | OPE | ERTY | DETA | ILS |
|------------------|----|-----|------|------|-----|
|------------------|----|-----|------|------|-----|

**OutsideFeatures** ParkingGarage OtherRooms Exterior Aluminum Patio 1 Car Living Room Storage Building Kitchen Pantry Florida Room Laundry Closet