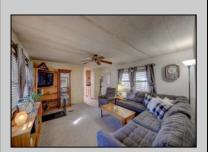

## **COMMENTS**

Two bedroom, One bathroom is located in the 55 Plus Adult Parkview Community. This unit has a spacious kitchen with plenty of cabinets and countertop space and boasts a two year old roof. Home is handicap accessible from the large interior sunroom door throughout. Outside there is a large patio and storage shed. This pet friendly park is centrally located in Cape May Court House. Land rent is \$572.00 per month and that includes water/sewer/ taxes/trash and snow removal. Natural gas available in the street and the new owner will have 90 days from the date of transfer to convert to Natural Gas. All new owners must be approved by the park and pay the \$50.00 non-refundable fee to apply. Lot #26

| PROPERTY DETAILS | PR | OPE | ERTY | DETA | ILS |
|------------------|----|-----|------|------|-----|
|------------------|----|-----|------|------|-----|

**OutsideFeatures** ParkingGarage OtherRooms Exterior Aluminum Patio 1 Car Living Room Storage Building Kitchen Pantry Florida Room Laundry Closet