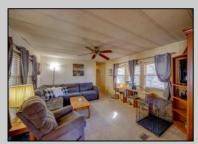

## **COMMENTS**

Two bedroom, One bathroom is located in the 55 Plus Adult Parkview Community. This unit has a spacious kitchen with plenty of cabinets and countertop space and boasts a two year old roof. Home is handicap accessible from the large interior sunroom door throughout. Outside there is a large patio and storage shed. This pet friendly park is centrally located in Cape May Court House. Land rent is \$572.00 per month and that includes water/sewer/ taxes/trash and snow removal. Natural gas available in the street and the new owner will have 90 days from the date of transfer to convert to Natural Gas. All new owners must be approved by the park and pay the \$50.00 non-refundable fee to apply. Lot #26

| PROPERTY DETAILS | PR | OPE | ERTY | DETA | ILS |
|------------------|----|-----|------|------|-----|
|------------------|----|-----|------|------|-----|

**OutsideFeatures** ParkingGarage OtherRooms Exterior Aluminum Patio 1 Car Living Room Storage Building Kitchen Pantry Florida Room Laundry Closet