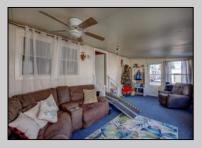

## **COMMENTS**

Two bedroom, One bathroom is located in the 55 Plus Adult Parkview Community. This unit has a spacious kitchen with plenty of cabinets and countertop space and boasts a two year old roof. Home is handicap accessible from the large interior sunroom door throughout. Outside there is a large patio and storage shed. This pet friendly park is centrally located in Cape May Court House. Land rent is \$572.00 per month and that includes water/sewer/ taxes/trash and snow removal. Natural gas available in the street and the new owner will have 90 days from the date of transfer to convert to Natural Gas. All new owners must be approved by the park and pay the \$50.00 non-refundable fee to apply. Lot #26

| PROPERTY DETAILS | PR | OPE | ERTY | DETA | ILS |
|------------------|----|-----|------|------|-----|
|------------------|----|-----|------|------|-----|

**OutsideFeatures** ParkingGarage OtherRooms Exterior Aluminum Patio 1 Car Living Room Storage Building Kitchen Pantry Florida Room Laundry Closet