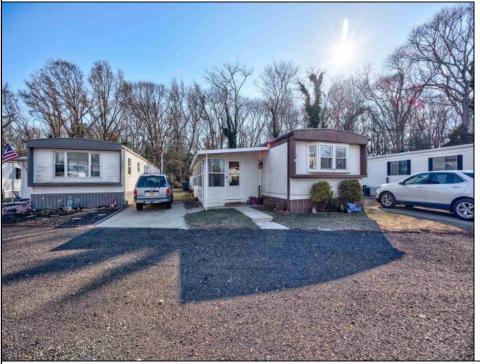

## COMMENTS

Two bedroom, One bathroom is located in the 55 Plus Adult Parkview Community. This unit has a spacious kitchen with plenty of cabinets and countertop space and boasts a two year old roof. Home is handicap accessible from the large interior sunroom door throughout. Outside there is a large patio and storage shed. This pet friendly park is centrally located in Cape May Court House. Land rent is \$572.00 per month and that includes water/sewer/ taxes/trash and snow removal. Natural gas available in the street and the new owner will have 90 days from the date of transfer to convert to Natural Gas. All new owners must be approved by the park and pay the \$50.00 non-refundable fee to apply. Lot #26