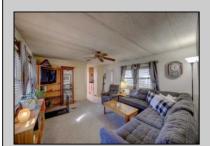

## COMMENTS

Two bedroom, One bathroom is located in the 55 Plus Adult Parkview Community. This unit has a spacious kitchen with plenty of cabinets and countertop space and boasts a two year old roof. Home is handicap accessible from the large interior sunroom door throughout. Outside there is a large patio and storage shed. This pet friendly park is centrally located in Cape May Court House. Land rent is \$572.00 per month and that includes water/sewer/ taxes/trash and snow removal. Natural gas available in the street and the new owner will have 90 days from the date of transfer to convert to Natural Gas. All new owners must be approved by the park and pay the \$50.00 non-refundable fee to apply. Lot #26

Exterior Aluminum

PROPERTY DETAILS **OutsideFeatures** Patio Storage Building

ParkingGarage 1 Car

OtherRooms Living Room Kitchen Pantry Florida Room Laundry Closet

Heating

Oil

InteriorFeatures Handicap Features