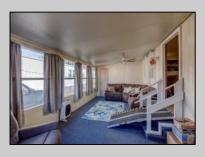

## COMMENTS

Two bedroom, One bathroom is located in the 55 Plus Adult Parkview Community. This unit has a spacious kitchen with plenty of cabinets and countertop space and boasts a two year old roof. Home is handicap accessible from the large interior sunroom door throughout. Outside there is a large patio and storage shed. This pet friendly park is centrally located in Cape May Court House. Land rent is \$572.00 per month and that includes water/sewer/ taxes/trash and snow removal. Natural gas available in the street and the new owner will have 90 days from the date of transfer to convert to Natural Gas. All new owners must be approved by the park and pay the \$50.00 non-refundable fee to apply. Lot #26

Exterior Aluminum

PROPERTY DETAILS **OutsideFeatures** Patio Storage Building

ParkingGarage 1 Car

OtherRooms Living Room Kitchen Pantry Florida Room Laundry Closet

Heating

Oil

InteriorFeatures Handicap Features