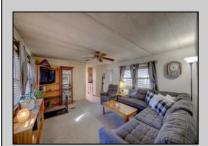

## COMMENTS

Two bedroom, One bathroom is located in the 55 Plus Adult Parkview Community. This unit has a spacious kitchen with plenty of cabinets and countertop space and boasts a two year old roof. Home is handicap accessible from the large interior sunroom door throughout. Outside there is a large patio and storage shed. This pet friendly park is centrally located in Cape May Court House. Land rent is \$572.00 per month and that includes water/sewer/ taxes/trash and snow removal. Natural gas available in the street and the new owner will have 90 days from the date of transfer to convert to Natural Gas. All new owners must be approved by the park and pay the \$50.00 non-refundable fee to apply. Lot #26

Exterior Aluminum

PROPERTY DETAILS **OutsideFeatures** Patio Storage Building

ParkingGarage 1 Car

OtherRooms Living Room Kitchen Pantry Florida Room Laundry Closet

Heating

Oil

InteriorFeatures Handicap Features