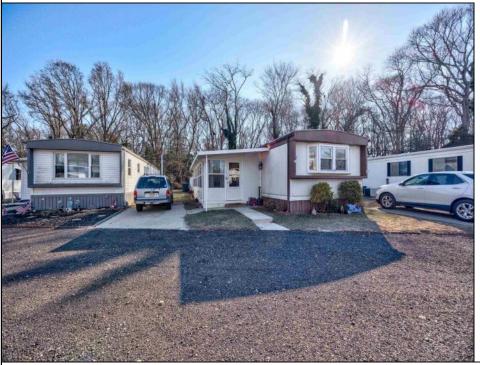

## COMMENTS

Two bedroom, One bathroom is located in the 55 Plus Adult Parkview Community. This unit has a spacious kitchen with plenty of cabinets and countertop space and boasts a two year old roof. Home is handicap accessible from the large interior sunroom door throughout. Outside there is a large patio and storage shed. This pet friendly park is centrally located in Cape May Court House. Land rent is \$572.00 per month and that includes water/sewer/ taxes/trash and snow removal. Natural gas available in the street and the new owner will have 90 days from the date of transfer to convert to Natural Gas. All new owners must be approved by the park and pay the \$50.00 non-refundable fee to apply. Lot #26

Exterior Aluminum

PROPERTY DETAILS **OutsideFeatures** Patio Storage Building

ParkingGarage 1 Car

OtherRooms Living Room Kitchen Pantry Florida Room Laundry Closet

Heating

Oil

InteriorFeatures Handicap Features