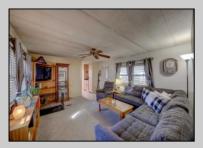

## **COMMENTS**

Two bedroom, One bathroom is located in the 55 Plus Adult Parkview Community. This unit has a spacious kitchen with plenty of cabinets and countertop space and boasts a two year old roof. Home is handicap accessible from the large interior sunroom door throughout. Outside there is a large patio and storage shed. This pet friendly park is centrally located in Cape May Court House. Land rent is \$572.00 per month and that includes water/sewer/ taxes/trash and snow removal. Natural gas available in the street and the new owner will have 90 days from the date of transfer to convert to Natural Gas. All new owners must be approved by the park and pay the \$50.00 non-refundable fee to apply. Lot #26

Exterior OutsideFeatures ParkingGarage OtherRooms
Aluminum Patio 1 Car Living Room
Storage Building Kitchen
Pantry
Florida Room

InteriorFeatures
Handicap Features

AppliancesIncluded
Range
Oven
Curtains
Microwave Oven
Window Treatments
Wasser for Sharon M. Russell