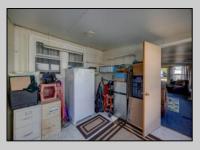

## **COMMENTS**

Two bedroom, One bathroom is located in the 55 Plus Adult Parkview Community. This unit has a spacious kitchen with plenty of cabinets and countertop space and boasts a two year old roof. Home is handicap accessible from the large interior sunroom door throughout. Outside there is a large patio and storage shed. This pet friendly park is centrally located in Cape May Court House. Land rent is \$572.00 per month and that includes water/sewer/ taxes/trash and snow removal. Natural gas available in the street and the new owner will have 90 days from the date of transfer to convert to Natural Gas. All new owners must be approved by the park and pay the \$50.00 non-refundable fee to apply. Lot #26

Exterior OutsideFeatures ParkingGarage OtherRooms
Aluminum Patio 1 Car Living Room
Storage Building Kitchen
Pantry
Florida Room

InteriorFeatures
Handicap Features

AppliancesIncluded
Range
Oven
Curtains
Microwave Oven
Window Treatments
Wasser for Sharon M. Russell