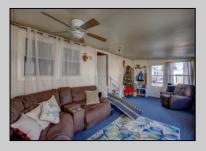

## **COMMENTS**

Two bedroom, One bathroom is located in the 55 Plus Adult Parkview Community. This unit has a spacious kitchen with plenty of cabinets and countertop space and boasts a two year old roof. Home is handicap accessible from the large interior sunroom door throughout. Outside there is a large patio and storage shed. This pet friendly park is centrally located in Cape May Court House. Land rent is \$572.00 per month and that includes water/sewer/ taxes/trash and snow removal. Natural gas available in the street and the new owner will have 90 days from the date of transfer to convert to Natural Gas. All new owners must be approved by the park and pay the \$50.00 non-refundable fee to apply. Lot #26

Exterior OutsideFeatures ParkingGarage OtherRooms
Aluminum Patio 1 Car Living Room
Storage Building Kitchen
Pantry
Florida Room

InteriorFeatures
Handicap Features

AppliancesIncluded
Range
Oven
Curtains
Microwave Oven
Window Treatments
Wasser for Sharon M. Russell