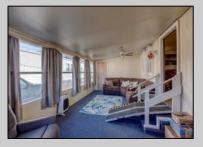

## **COMMENTS**

Two bedroom, One bathroom is located in the 55 Plus Adult Parkview Community. This unit has a spacious kitchen with plenty of cabinets and countertop space and boasts a two year old roof. Home is handicap accessible from the large interior sunroom door throughout. Outside there is a large patio and storage shed. This pet friendly park is centrally located in Cape May Court House. Land rent is \$572.00 per month and that includes water/sewer/ taxes/trash and snow removal. Natural gas available in the street and the new owner will have 90 days from the date of transfer to convert to Natural Gas. All new owners must be approved by the park and pay the \$50.00 non-refundable fee to apply. Lot #26

Exterior OutsideFeatures ParkingGarage OtherRooms
Aluminum Patio 1 Car Living Room
Storage Building Kitchen
Pantry
Florida Room

InteriorFeatures
Handicap Features

AppliancesIncluded
Range
Oven
Curtains
Microwave Oven
Window Treatments
Wasser for Sharon M. Russell