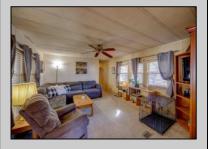

## **COMMENTS**

Two bedroom, One bathroom is located in the 55 Plus Adult Parkview Community. This unit has a spacious kitchen with plenty of cabinets and countertop space and boasts a two year old roof. Home is handicap accessible from the large interior sunroom door throughout. Outside there is a large patio and storage shed. This pet friendly park is centrally located in Cape May Court House. Land rent is \$572.00 per month and that includes water/sewer/ taxes/trash and snow removal. Natural gas available in the street and the new owner will have 90 days from the date of transfer to convert to Natural Gas. All new owners must be approved by the park and pay the \$50.00 non-refundable fee to apply. Lot #26

Exterior OutsideFeatures ParkingGarage OtherRooms
Aluminum Patio 1 Car Living Room
Storage Building Kitchen
Pantry
Florida Room

InteriorFeatures
Handicap Features

AppliancesIncluded
Range
Oven
Curtains
Microwave Oven
Window Treatments
Wasser for Sharon M. Russell