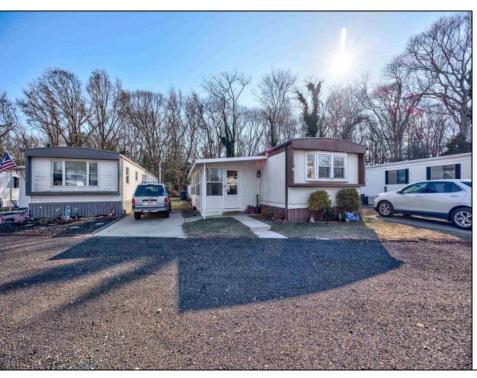

## **COMMENTS**

Two bedroom, One bathroom is located in the 55 Plus Adult Parkview Community. This unit has a spacious kitchen with plenty of cabinets and countertop space and boasts a two year old roof. Home is handicap accessible from the large interior sunroom door throughout. Outside there is a large patio and storage shed. This pet friendly park is centrally located in Cape May Court House. Land rent is \$572.00 per month and that includes water/sewer/ taxes/trash and snow removal. Natural gas available in the street and the new owner will have 90 days from the date of transfer to convert to Natural Gas. All new owners must be approved by the park and pay the \$50.00 non-refundable fee to apply. Lot #26