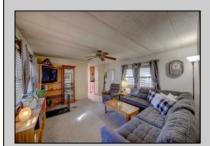

## COMMENTS

Two bedroom, One bathroom is located in the 55 Plus Adult Parkview Community. This unit has a spacious kitchen with plenty of cabinets and countertop space and boasts a two year old roof. Home is handicap accessible from the large interior sunroom door throughout. Outside there is a large patio and storage shed. This pet friendly park is centrally located in Cape May Court House. Land rent is \$572.00 per month and that includes water/sewer/ taxes/trash and snow removal. Natural gas available in the street and the new owner will have 90 days from the date of transfer to convert to Natural Gas. All new owners must be approved by the park and pay the \$50.00 non-refundable fee to apply. Lot #26

Exterior Aluminum

PROPERTY DETAILS **OutsideFeatures** Patio Storage Building

ParkingGarage 1 Car

OtherRooms Living Room Kitchen Pantry Florida Room Laundry Closet

Heating

Oil

InteriorFeatures Handicap Features