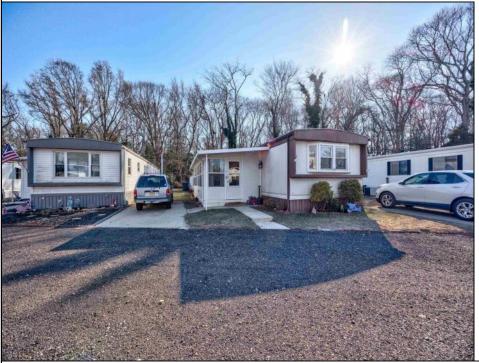

## COMMENTS

Two bedroom, One bathroom is located in the 55 Plus Adult Parkview Community. This unit has a spacious kitchen with plenty of cabinets and countertop space and boasts a two year old roof. Home is handicap accessible from the large interior sunroom door throughout. Outside there is a large patio and storage shed. This pet friendly park is centrally located in Cape May Court House. Land rent is \$572.00 per month and that includes water/sewer/ taxes/trash and snow removal. Natural gas available in the street and the new owner will have 90 days from the date of transfer to convert to Natural Gas. All new owners must be approved by the park and pay the \$50.00 non-refundable fee to apply. Lot #26

Exterior Aluminum

PROPERTY DETAILS **OutsideFeatures** Patio Storage Building

ParkingGarage 1 Car

OtherRooms Living Room Kitchen Pantry Florida Room Laundry Closet

Heating

Oil

InteriorFeatures Handicap Features