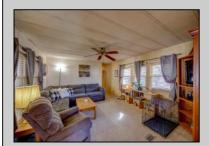

## **COMMENTS**

Two bedroom, One bathroom is located in the 55 Plus Adult Parkview Community. This unit has a spacious kitchen with plenty of cabinets and countertop space and boasts a two year old roof. Home is handicap accessible from the large interior sunroom door throughout. Outside there is a large patio and storage shed. This pet friendly park is centrally located in Cape May Court House. Land rent is \$572.00 per month and that includes water/sewer/ taxes/trash and snow removal. Natural gas available in the street and the new owner will have 90 days from the date of transfer to convert to Natural Gas. All new owners must be approved by the park and pay the \$50.00 non-refundable fee to apply. Lot #26

|  |  | PROPERT | Υ | DET | AIL |
|--|--|---------|---|-----|-----|
|  |  |         |   |     |     |

OutsideFeatures OtherRooms Exterior ParkingGarage Aluminum Patio 1 Car Living Room Storage Building Kitchen Pantry Florida Room Laundry Closet