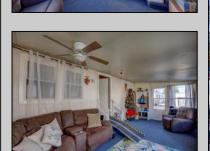

## **COMMENTS**

Two bedroom, One bathroom is located in the 55 Plus Adult Parkview Community. This unit has a spacious kitchen with plenty of cabinets and countertop space and boasts a two year old roof. Home is handicap accessible from the large interior sunroom door throughout. Outside there is a large patio and storage shed. This pet friendly park is centrally located in Cape May Court House. Land rent is \$572.00 per month and that includes water/sewer/ taxes/trash and snow removal. Natural gas available in the street and the new owner will have 90 days from the date of transfer to convert to Natural Gas. All new owners must be approved by the park and pay the \$50.00 non-refundable fee to apply. Lot #26

|  |  | PROPERT | Υ | DET | AIL |
|--|--|---------|---|-----|-----|
|  |  |         |   |     |     |

OutsideFeatures OtherRooms Exterior ParkingGarage Aluminum Patio 1 Car Living Room Storage Building Kitchen Pantry Florida Room Laundry Closet