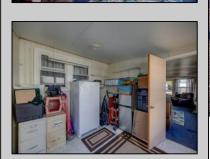

## **COMMENTS**

Two bedroom, One bathroom is located in the 55 Plus Adult Parkview Community. This unit has a spacious kitchen with plenty of cabinets and countertop space and boasts a two year old roof. Home is handicap accessible from the large interior sunroom door throughout. Outside there is a large patio and storage shed. This pet friendly park is centrally located in Cape May Court House. Land rent is \$572.00 per month and that includes water/sewer/ taxes/trash and snow removal. Natural gas available in the street and the new owner will have 90 days from the date of transfer to convert to Natural Gas. All new owners must be approved by the park and pay the \$50.00 non-refundable fee to apply. Lot #26

|  |  | PROPERT | Υ | DET | AIL |
|--|--|---------|---|-----|-----|
|  |  |         |   |     |     |

OutsideFeatures OtherRooms Exterior ParkingGarage Aluminum Patio 1 Car Living Room Storage Building Kitchen Pantry Florida Room Laundry Closet