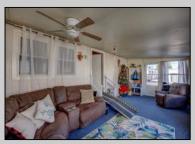

## **COMMENTS**

Two bedroom, One bathroom is located in the 55 Plus Adult Parkview Community. This unit has a spacious kitchen with plenty of cabinets and countertop space and boasts a two year old roof. Home is handicap accessible from the large interior sunroom door throughout. Outside there is a large patio and storage shed. This pet friendly park is centrally located in Cape May Court House. Land rent is \$572.00 per month and that includes water/sewer/ taxes/trash and snow removal. Natural gas available in the street and the new owner will have 90 days from the date of transfer to convert to Natural Gas. All new owners must be approved by the park and pay the \$50.00 non-refundable fee to apply. Lot #26

| PROPERTY | <b>DETAILS</b> |
|----------|----------------|
|----------|----------------|

| 1 101 2111 52 17125  |                                              |                        |                                                                   |
|----------------------|----------------------------------------------|------------------------|-------------------------------------------------------------------|
| Exterior<br>Aluminum | OutsideFeatures<br>Patio<br>Storage Building | ParkingGarage<br>1 Car | OtherRooms Living Room Kitchen Pantry Florida Room Laundry Closet |