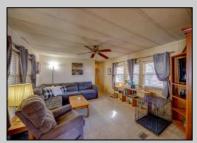

## **COMMENTS**

Two bedroom, One bathroom is located in the 55 Plus Adult Parkview Community. This unit has a spacious kitchen with plenty of cabinets and countertop space and boasts a two year old roof. Home is handicap accessible from the large interior sunroom door throughout. Outside there is a large patio and storage shed. This pet friendly park is centrally located in Cape May Court House. Land rent is \$572.00 per month and that includes water/sewer/ taxes/trash and snow removal. Natural gas available in the street and the new owner will have 90 days from the date of transfer to convert to Natural Gas. All new owners must be approved by the park and pay the \$50.00 non-refundable fee to apply. Lot #26

| PROPERTY | <b>DETAILS</b> |
|----------|----------------|
|----------|----------------|

| 1 101 2111 52 17125  |                                              |                        |                                                                   |
|----------------------|----------------------------------------------|------------------------|-------------------------------------------------------------------|
| Exterior<br>Aluminum | OutsideFeatures<br>Patio<br>Storage Building | ParkingGarage<br>1 Car | OtherRooms Living Room Kitchen Pantry Florida Room Laundry Closet |