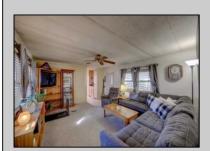

## **COMMENTS**

Two bedroom, One bathroom is located in the 55 Plus Adult Parkview Community. This unit has a spacious kitchen with plenty of cabinets and countertop space and boasts a two year old roof. Home is handicap accessible from the large interior sunroom door throughout. Outside there is a large patio and storage shed. This pet friendly park is centrally located in Cape May Court House. Land rent is \$572.00 per month and that includes water/sewer/ taxes/trash and snow removal. Natural gas available in the street and the new owner will have 90 days from the date of transfer to convert to Natural Gas. All new owners must be approved by the park and pay the \$50.00 non-refundable fee to apply. Lot #26

| PROPERTY | <b>DETAILS</b> |
|----------|----------------|
|----------|----------------|

| 1 101 2111 52 17125  |                                              |                        |                                                                   |
|----------------------|----------------------------------------------|------------------------|-------------------------------------------------------------------|
| Exterior<br>Aluminum | OutsideFeatures<br>Patio<br>Storage Building | ParkingGarage<br>1 Car | OtherRooms Living Room Kitchen Pantry Florida Room Laundry Closet |