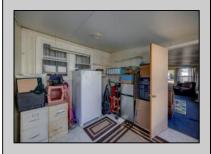

## **COMMENTS**

Two bedroom, One bathroom is located in the 55 Plus Adult Parkview Community. This unit has a spacious kitchen with plenty of cabinets and countertop space and boasts a two year old roof. Home is handicap accessible from the large interior sunroom door throughout. Outside there is a large patio and storage shed. This pet friendly park is centrally located in Cape May Court House. Land rent is \$572.00 per month and that includes water/sewer/ taxes/trash and snow removal. Natural gas available in the street and the new owner will have 90 days from the date of transfer to convert to Natural Gas. All new owners must be approved by the park and pay the \$50.00 non-refundable fee to apply. Lot #26

| PROPERTY | <b>DETAILS</b> |
|----------|----------------|
|----------|----------------|

| 1 101 2111 52 17125  |                                              |                        |                                                                   |
|----------------------|----------------------------------------------|------------------------|-------------------------------------------------------------------|
| Exterior<br>Aluminum | OutsideFeatures<br>Patio<br>Storage Building | ParkingGarage<br>1 Car | OtherRooms Living Room Kitchen Pantry Florida Room Laundry Closet |