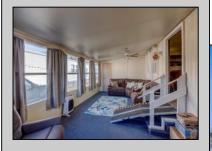

## **COMMENTS**

Two bedroom, One bathroom is located in the 55 Plus Adult Parkview Community. This unit has a spacious kitchen with plenty of cabinets and countertop space and boasts a two year old roof. Home is handicap accessible from the large interior sunroom door throughout. Outside there is a large patio and storage shed. This pet friendly park is centrally located in Cape May Court House. Land rent is \$572.00 per month and that includes water/sewer/ taxes/trash and snow removal. Natural gas available in the street and the new owner will have 90 days from the date of transfer to convert to Natural Gas. All new owners must be approved by the park and pay the \$50.00 non-refundable fee to apply. Lot #26

| PROPERTY | <b>DETAILS</b> |
|----------|----------------|
|----------|----------------|

| 1 101 2111 52 17125  |                                              |                        |                                                                   |
|----------------------|----------------------------------------------|------------------------|-------------------------------------------------------------------|
| Exterior<br>Aluminum | OutsideFeatures<br>Patio<br>Storage Building | ParkingGarage<br>1 Car | OtherRooms Living Room Kitchen Pantry Florida Room Laundry Closet |