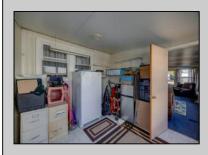

## COMMENTS

Two bedroom, One bathroom is located in the 55 Plus Adult Parkview Community. This unit has a spacious kitchen with plenty of cabinets and countertop space and boasts a two year old roof. Home is handicap accessible from the large interior sunroom door throughout. Outside there is a large patio and storage shed. This pet friendly park is centrally located in Cape May Court House. Land rent is \$572.00 per month and that includes water/sewer/ taxes/trash and snow removal. Natural gas available in the street and the new owner will have 90 days from the date of transfer to convert to Natural Gas. All new owners must be approved by the park and pay the \$50.00 non-refundable fee to apply. Lot #26