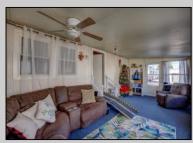

## COMMENTS

Two bedroom, One bathroom is located in the 55 Plus Adult Parkview Community. This unit has a spacious kitchen with plenty of cabinets and countertop space and boasts a two year old roof. Home is handicap accessible from the large interior sunroom door throughout. Outside there is a large patio and storage shed. This pet friendly park is centrally located in Cape May Court House. Land rent is \$572.00 per month and that includes water/sewer/ taxes/trash and snow removal. Natural gas available in the street and the new owner will have 90 days from the date of transfer to convert to Natural Gas. All new owners must be approved by the park and pay the \$50.00 non-refundable fee to apply. Lot #26

Exterior Aluminum

PROPERTY DETAILS **OutsideFeatures** Patio Storage Building

ParkingGarage 1 Car

OtherRooms Living Room Kitchen Pantry Florida Room Laundry Closet

Heating

Oil

InteriorFeatures Handicap Features