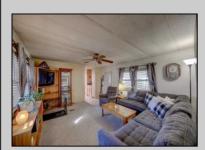

## COMMENTS

Two bedroom, One bathroom is located in the 55 Plus Adult Parkview Community. This unit has a spacious kitchen with plenty of cabinets and countertop space and boasts a two year old roof. Home is handicap accessible from the large interior sunroom door throughout. Outside there is a large patio and storage shed. This pet friendly park is centrally located in Cape May Court House. Land rent is \$572.00 per month and that includes water/sewer/ taxes/trash and snow removal. Natural gas available in the street and the new owner will have 90 days from the date of transfer to convert to Natural Gas. All new owners must be approved by the park and pay the \$50.00 non-refundable fee to apply. Lot #26

Exterior Aluminum

PROPERTY DETAILS **OutsideFeatures** Patio Storage Building

ParkingGarage 1 Car

OtherRooms Living Room Kitchen Pantry Florida Room Laundry Closet

Heating

Oil

InteriorFeatures Handicap Features