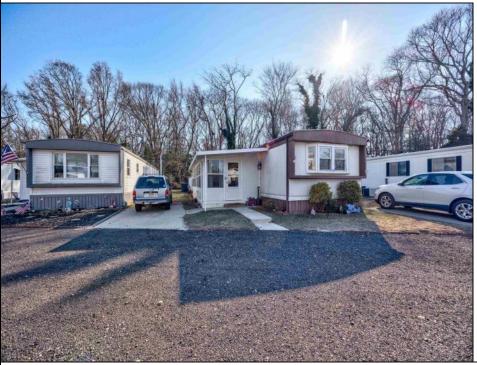

## COMMENTS

Two bedroom, One bathroom is located in the 55 Plus Adult Parkview Community. This unit has a spacious kitchen with plenty of cabinets and countertop space and boasts a two year old roof. Home is handicap accessible from the large interior sunroom door throughout. Outside there is a large patio and storage shed. This pet friendly park is centrally located in Cape May Court House. Land rent is \$572.00 per month and that includes water/sewer/ taxes/trash and snow removal. Natural gas available in the street and the new owner will have 90 days from the date of transfer to convert to Natural Gas. All new owners must be approved by the park and pay the \$50.00 non-refundable fee to apply. Lot #26