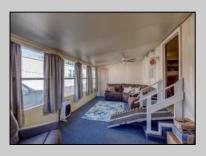

## COMMENTS

Two bedroom, One bathroom is located in the 55 Plus Adult Parkview Community. This unit has a spacious kitchen with plenty of cabinets and countertop space and boasts a two year old roof. Home is handicap accessible from the large interior sunroom door throughout. Outside there is a large patio and storage shed. This pet friendly park is centrally located in Cape May Court House. Land rent is \$572.00 per month and that includes water/sewer/ taxes/trash and snow removal. Natural gas available in the street and the new owner will have 90 days from the date of transfer to convert to Natural Gas. All new owners must be approved by the park and pay the \$50.00 non-refundable fee to apply. Lot #26

Exterior Aluminum

PROPERTY DETAILS **OutsideFeatures** Patio Storage Building

ParkingGarage 1 Car

OtherRooms Living Room Kitchen Pantry Florida Room Laundry Closet

Heating

Oil

InteriorFeatures Handicap Features