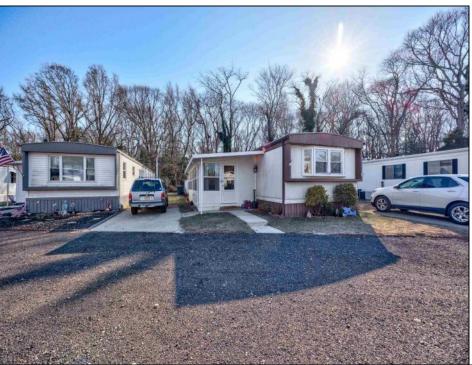

## **COMMENTS**

Two bedroom, One bathroom is located in the 55 Plus Adult Parkview Community. This unit has a spacious kitchen with plenty of cabinets and countertop space and boasts a two year old roof. Home is handicap accessible from the large interior sunroom door throughout. Outside there is a large patio and storage shed. This pet friendly park is centrally located in Cape May Court House. Land rent is \$572.00 per month and that includes water/sewer/ taxes/trash and snow removal. Natural gas available in the street and the new owner will have 90 days from the date of transfer to convert to Natural Gas. All new owners must be approved by the park and pay the \$50.00 non-refundable fee to apply. Lot #26