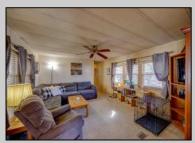

## **COMMENTS**

Two bedroom, One bathroom is located in the 55 Plus Adult Parkview Community. This unit has a spacious kitchen with plenty of cabinets and countertop space and boasts a two year old roof. Home is handicap accessible from the large interior sunroom door throughout. Outside there is a large patio and storage shed. This pet friendly park is centrally located in Cape May Court House. Land rent is \$572.00 per month and that includes water/sewer/ taxes/trash and snow removal. Natural gas available in the street and the new owner will have 90 days from the date of transfer to convert to Natural Gas. All new owners must be approved by the park and pay the \$50.00 non-refundable fee to apply. Lot #26

| PF | ROPE | ERTY | DET | AILS |
|----|------|------|-----|------|
|    |      |      |     |      |

| PROPERTY DETAILS |                  |               |                |  |  |
|------------------|------------------|---------------|----------------|--|--|
| Exterior         | OutsideFeatures  | ParkingGarage | OtherRooms     |  |  |
| Aluminum         | Patio            | 1 Car         | Living Room    |  |  |
|                  | Storage Building |               | Kitchen        |  |  |
|                  |                  |               | Pantry         |  |  |
|                  |                  |               | Florida Room   |  |  |
|                  |                  |               | Laundry Closet |  |  |