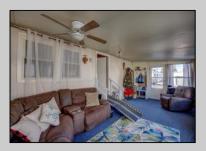

## **COMMENTS**

Two bedroom, One bathroom is located in the 55 Plus Adult Parkview Community. This unit has a spacious kitchen with plenty of cabinets and countertop space and boasts a two year old roof. Home is handicap accessible from the large interior sunroom door throughout. Outside there is a large patio and storage shed. This pet friendly park is centrally located in Cape May Court House. Land rent is \$572.00 per month and that includes water/sewer/ taxes/trash and snow removal. Natural gas available in the street and the new owner will have 90 days from the date of transfer to convert to Natural Gas. All new owners must be approved by the park and pay the \$50.00 non-refundable fee to apply. Lot #26

| PF | ROPE | ERTY | DET | AILS |
|----|------|------|-----|------|
|    |      |      |     |      |

| PROPERTY DETAILS |                  |               |                |  |  |
|------------------|------------------|---------------|----------------|--|--|
| Exterior         | OutsideFeatures  | ParkingGarage | OtherRooms     |  |  |
| Aluminum         | Patio            | 1 Car         | Living Room    |  |  |
|                  | Storage Building |               | Kitchen        |  |  |
|                  |                  |               | Pantry         |  |  |
|                  |                  |               | Florida Room   |  |  |
|                  |                  |               | Laundry Closet |  |  |