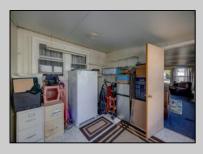

## **COMMENTS**

Two bedroom, One bathroom is located in the 55 Plus Adult Parkview Community. This unit has a spacious kitchen with plenty of cabinets and countertop space and boasts a two year old roof. Home is handicap accessible from the large interior sunroom door throughout. Outside there is a large patio and storage shed. This pet friendly park is centrally located in Cape May Court House. Land rent is \$572.00 per month and that includes water/sewer/ taxes/trash and snow removal. Natural gas available in the street and the new owner will have 90 days from the date of transfer to convert to Natural Gas. All new owners must be approved by the park and pay the \$50.00 non-refundable fee to apply. Lot #26

| PF | ROPE | ERTY | DET | AILS |
|----|------|------|-----|------|
|    |      |      |     |      |

| PROPERTY DETAILS |                  |               |                |  |  |
|------------------|------------------|---------------|----------------|--|--|
| Exterior         | OutsideFeatures  | ParkingGarage | OtherRooms     |  |  |
| Aluminum         | Patio            | 1 Car         | Living Room    |  |  |
|                  | Storage Building |               | Kitchen        |  |  |
|                  |                  |               | Pantry         |  |  |
|                  |                  |               | Florida Room   |  |  |
|                  |                  |               | Laundry Closet |  |  |