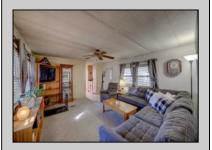

## **COMMENTS**

Two bedroom, One bathroom is located in the 55 Plus Adult Parkview Community. This unit has a spacious kitchen with plenty of cabinets and countertop space and boasts a two year old roof. Home is handicap accessible from the large interior sunroom door throughout. Outside there is a large patio and storage shed. This pet friendly park is centrally located in Cape May Court House. Land rent is \$572.00 per month and that includes water/sewer/ taxes/trash and snow removal. Natural gas available in the street and the new owner will have 90 days from the date of transfer to convert to Natural Gas. All new owners must be approved by the park and pay the \$50.00 non-refundable fee to apply. Lot #26

| PF | ROPE | ERTY | DET | AILS |
|----|------|------|-----|------|
|    |      |      |     |      |

| PROPERTY DETAILS |                  |               |                |  |  |
|------------------|------------------|---------------|----------------|--|--|
| Exterior         | OutsideFeatures  | ParkingGarage | OtherRooms     |  |  |
| Aluminum         | Patio            | 1 Car         | Living Room    |  |  |
|                  | Storage Building |               | Kitchen        |  |  |
|                  |                  |               | Pantry         |  |  |
|                  |                  |               | Florida Room   |  |  |
|                  |                  |               | Laundry Closet |  |  |