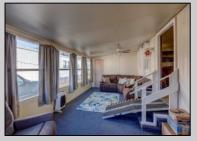

## **COMMENTS**

Two bedroom, One bathroom is located in the 55 Plus Adult Parkview Community. This unit has a spacious kitchen with plenty of cabinets and countertop space and boasts a two year old roof. Home is handicap accessible from the large interior sunroom door throughout. Outside there is a large patio and storage shed. This pet friendly park is centrally located in Cape May Court House. Land rent is \$572.00 per month and that includes water/sewer/ taxes/trash and snow removal. Natural gas available in the street and the new owner will have 90 days from the date of transfer to convert to Natural Gas. All new owners must be approved by the park and pay the \$50.00 non-refundable fee to apply. Lot #26

| PF | ROPE | ERTY | DET | AILS |
|----|------|------|-----|------|
|    |      |      |     |      |

| PROPERTY DETAILS |                  |               |                |  |  |
|------------------|------------------|---------------|----------------|--|--|
| Exterior         | OutsideFeatures  | ParkingGarage | OtherRooms     |  |  |
| Aluminum         | Patio            | 1 Car         | Living Room    |  |  |
|                  | Storage Building |               | Kitchen        |  |  |
|                  |                  |               | Pantry         |  |  |
|                  |                  |               | Florida Room   |  |  |
|                  |                  |               | Laundry Closet |  |  |