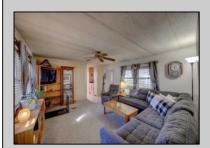

## COMMENTS

Two bedroom, One bathroom is located in the 55 Plus Adult Parkview Community. This unit has a spacious kitchen with plenty of cabinets and countertop space and boasts a two year old roof. Home is handicap accessible from the large interior sunroom door throughout. Outside there is a large patio and storage shed. This pet friendly park is centrally located in Cape May Court House. Land rent is \$572.00 per month and that includes water/sewer/ taxes/trash and snow removal. Natural gas available in the street and the new owner will have 90 days from the date of transfer to convert to Natural Gas. All new owners must be approved by the park and pay the \$50.00 non-refundable fee to apply. Lot #26

Exterior Aluminum

PROPERTY DETAILS **OutsideFeatures** Patio Storage Building

ParkingGarage 1 Car

OtherRooms Living Room Kitchen Pantry Florida Room Laundry Closet

Heating

Oil

InteriorFeatures Handicap Features