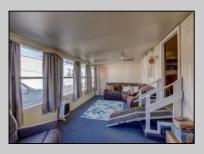

## COMMENTS

Two bedroom, One bathroom is located in the 55 Plus Adult Parkview Community. This unit has a spacious kitchen with plenty of cabinets and countertop space and boasts a two year old roof. Home is handicap accessible from the large interior sunroom door throughout. Outside there is a large patio and storage shed. This pet friendly park is centrally located in Cape May Court House. Land rent is \$572.00 per month and that includes water/sewer/ taxes/trash and snow removal. Natural gas available in the street and the new owner will have 90 days from the date of transfer to convert to Natural Gas. All new owners must be approved by the park and pay the \$50.00 non-refundable fee to apply. Lot #26

Exterior Aluminum

PROPERTY DETAILS **OutsideFeatures** Patio Storage Building

ParkingGarage 1 Car

OtherRooms Living Room Kitchen Pantry Florida Room Laundry Closet

Heating

Oil

InteriorFeatures Handicap Features