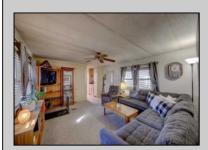

## COMMENTS

Two bedroom, One bathroom is located in the 55 Plus Adult Parkview Community. This unit has a spacious kitchen with plenty of cabinets and countertop space and boasts a two year old roof. Home is handicap accessible from the large interior sunroom door throughout. Outside there is a large patio and storage shed. This pet friendly park is centrally located in Cape May Court House. Land rent is \$572.00 per month and that includes water/sewer/ taxes/trash and snow removal. Natural gas available in the street and the new owner will have 90 days from the date of transfer to convert to Natural Gas. All new owners must be approved by the park and pay the \$50.00 non-refundable fee to apply. Lot #26

Exterior Aluminum

PROPERTY DETAILS **OutsideFeatures** Patio Storage Building

ParkingGarage 1 Car

OtherRooms Living Room Kitchen Pantry Florida Room Laundry Closet

Heating

Oil

InteriorFeatures Handicap Features