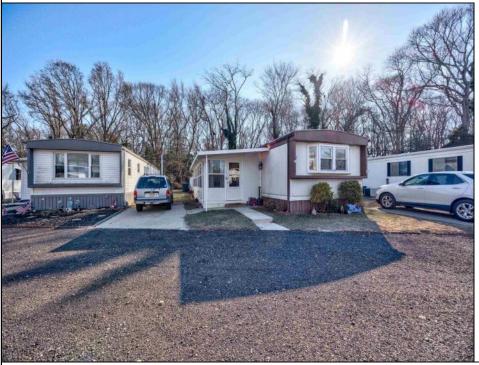

## COMMENTS

Two bedroom, One bathroom is located in the 55 Plus Adult Parkview Community. This unit has a spacious kitchen with plenty of cabinets and countertop space and boasts a two year old roof. Home is handicap accessible from the large interior sunroom door throughout. Outside there is a large patio and storage shed. This pet friendly park is centrally located in Cape May Court House. Land rent is \$572.00 per month and that includes water/sewer/ taxes/trash and snow removal. Natural gas available in the street and the new owner will have 90 days from the date of transfer to convert to Natural Gas. All new owners must be approved by the park and pay the \$50.00 non-refundable fee to apply. Lot #26

Exterior Aluminum

PROPERTY DETAILS **OutsideFeatures** Patio Storage Building

ParkingGarage 1 Car

OtherRooms Living Room Kitchen Pantry Florida Room Laundry Closet

Heating

Oil

InteriorFeatures Handicap Features