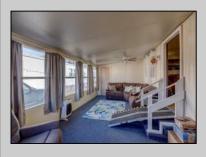

## COMMENTS

Two bedroom, One bathroom is located in the 55 Plus Adult Parkview Community. This unit has a spacious kitchen with plenty of cabinets and countertop space and boasts a two year old roof. Home is handicap accessible from the large interior sunroom door throughout. Outside there is a large patio and storage shed. This pet friendly park is centrally located in Cape May Court House. Land rent is \$572.00 per month and that includes water/sewer/ taxes/trash and snow removal. Natural gas available in the street and the new owner will have 90 days from the date of transfer to convert to Natural Gas. All new owners must be approved by the park and pay the \$50.00 non-refundable fee to apply. Lot #26

Exterior Aluminum

PROPERTY DETAILS **OutsideFeatures** Patio Storage Building

ParkingGarage 1 Car

OtherRooms Living Room Kitchen Pantry Florida Room Laundry Closet

Heating

Oil

InteriorFeatures Handicap Features