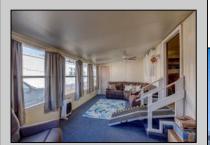

## **COMMENTS**

Two bedroom, One bathroom is located in the 55 Plus Adult Parkview Community. This unit has a spacious kitchen with plenty of cabinets and countertop space and boasts a two year old roof. Home is handicap accessible from the large interior sunroom door throughout. Outside there is a large patio and storage shed. This pet friendly park is centrally located in Cape May Court House. Land rent is \$572.00 per month and that includes water/sewer/ taxes/trash and snow removal. Natural gas available in the street and the new owner will have 90 days from the date of transfer to convert to Natural Gas. All new owners must be approved by the park and pay the \$50.00 non-refundable fee to apply. Lot #26 PROPERTY DETAILS

**OutsideFeatures** Exterior ParkingGarage Aluminum

Patio

Storage Building

1 Car

OtherRooms Living Room Kitchen Pantry

Florida Room Laundry Closet

Heating

InteriorFeatures Handicap Features AppliancesIncluded Range