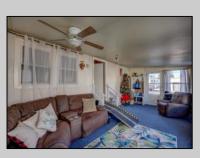

## **COMMENTS**

Two bedroom, One bathroom is located in the 55 Plus Adult Parkview Community. This unit has a spacious kitchen with plenty of cabinets and countertop space and boasts a two year old roof. Home is handicap accessible from the large interior sunroom door throughout. Outside there is a large patio and storage shed. This pet friendly park is centrally located in Cape May Court House. Land rent is \$572.00 per month and that includes water/sewer/ taxes/trash and snow removal. Natural gas available in the street and the new owner will have 90 days from the date of transfer to convert to Natural Gas. All new owners must be approved by the park and pay the \$50.00 non-refundable fee to apply. Lot #26 PROPERTY DETAILS

**OutsideFeatures** Exterior ParkingGarage Aluminum

Patio

Storage Building

1 Car

OtherRooms Living Room Kitchen Pantry

Florida Room Laundry Closet

Heating

InteriorFeatures Handicap Features AppliancesIncluded Range