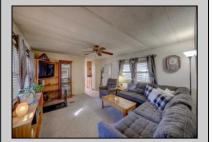

## **COMMENTS**

Two bedroom, One bathroom is located in the 55 Plus Adult Parkview Community. This unit has a spacious kitchen with plenty of cabinets and countertop space and boasts a two year old roof. Home is handicap accessible from the large interior sunroom door throughout. Outside there is a large patio and storage shed. This pet friendly park is centrally located in Cape May Court House. Land rent is \$572.00 per month and that includes water/sewer/ taxes/trash and snow removal. Natural gas available in the street and the new owner will have 90 days from the date of transfer to convert to Natural Gas. All new owners must be approved by the park and pay the \$50.00 non-refundable fee to apply. Lot #26 PROPERTY DETAILS