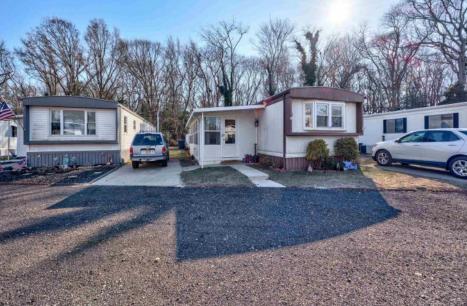

## **COMMENTS**

Two bedroom, One bathroom is located in the 55 Plus Adult Parkview Community. This unit has a spacious kitchen with plenty of cabinets and countertop space and boasts a two year old roof. Home is handicap accessible from the large interior sunroom door throughout. Outside there is a large patio and storage shed. This pet friendly park is centrally located in Cape May Court House. Land rent is \$572.00 per month and that includes water/sewer/ taxes/trash and snow removal. Natural gas available in the street and the new owner will have 90 days from the date of transfer to convert to Natural Gas. All new owners must be approved by the park and pay the \$50.00 non-refundable fee to apply. Lot #26 PROPERTY DETAILS