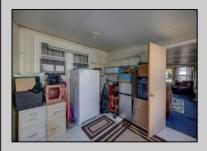

## **COMMENTS**

Two bedroom, One bathroom is located in the 55 Plus Adult Parkview Community. This unit has a spacious kitchen with plenty of cabinets and countertop space and boasts a two year old roof. Home is handicap accessible from the large interior sunroom door throughout. Outside there is a large patio and storage shed. This pet friendly park is centrally located in Cape May Court House. Land rent is \$572.00 per month and that includes water/sewer/ taxes/trash and snow removal. Natural gas available in the street and the new owner will have 90 days from the date of transfer to convert to Natural Gas. All new owners must be approved by the park and pay the \$50.00 non-refundable fee to apply. Lot #26 PROPERTY DETAILS

**OutsideFeatures** Exterior ParkingGarage Aluminum

Patio

Storage Building

1 Car

OtherRooms Living Room Kitchen Pantry

Florida Room Laundry Closet

Heating

InteriorFeatures Handicap Features AppliancesIncluded Range