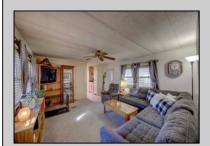

## COMMENTS

Two bedroom, One bathroom is located in the 55 Plus Adult Parkview Community. This unit has a spacious kitchen with plenty of cabinets and countertop space and boasts a two year old roof. Home is handicap accessible from the large interior sunroom door throughout. Outside there is a large patio and storage shed. This pet friendly park is centrally located in Cape May Court House. Land rent is \$572.00 per month and that includes water/sewer/ taxes/trash and snow removal. Natural gas available in the street and the new owner will have 90 days from the date of transfer to convert to Natural Gas. All new owners must be approved by the park and pay the \$50.00 non-refundable fee to apply. Lot #26

Exterior Aluminum

PROPERTY DETAILS **OutsideFeatures** Patio Storage Building

ParkingGarage 1 Car

OtherRooms Living Room Kitchen Pantry Florida Room Laundry Closet

Heating

Oil

InteriorFeatures Handicap Features