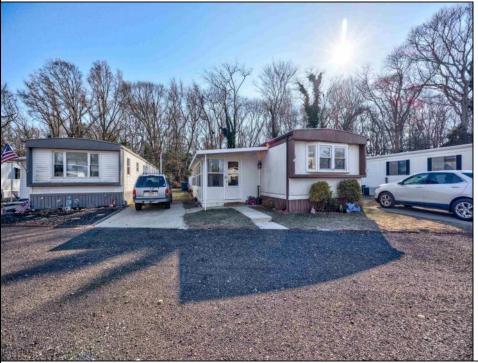

## COMMENTS

Two bedroom, One bathroom is located in the 55 Plus Adult Parkview Community. This unit has a spacious kitchen with plenty of cabinets and countertop space and boasts a two year old roof. Home is handicap accessible from the large interior sunroom door throughout. Outside there is a large patio and storage shed. This pet friendly park is centrally located in Cape May Court House. Land rent is \$572.00 per month and that includes water/sewer/ taxes/trash and snow removal. Natural gas available in the street and the new owner will have 90 days from the date of transfer to convert to Natural Gas. All new owners must be approved by the park and pay the \$50.00 non-refundable fee to apply. Lot #26