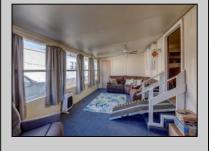

## **COMMENTS**

Two bedroom, One bathroom is located in the 55 Plus Adult Parkview Community. This unit has a spacious kitchen with plenty of cabinets and countertop space and boasts a two year old roof. Home is handicap accessible from the large interior sunroom door throughout. Outside there is a large patio and storage shed. This pet friendly park is centrally located in Cape May Court House. Land rent is \$572.00 per month and that includes water/sewer/ taxes/trash and snow removal. Natural gas available in the street and the new owner will have 90 days from the date of transfer to convert to Natural Gas. All new owners must be approved by the park and pay the \$50.00 non-refundable fee to apply. Lot #26

| <b>PROPERTY</b> | <b>DETAILS</b> |
|-----------------|----------------|
|-----------------|----------------|

AlsoIncluded

| 11101 21111 52171120 |                                              |                        |                                                                   |
|----------------------|----------------------------------------------|------------------------|-------------------------------------------------------------------|
| Exterior<br>Aluminum | OutsideFeatures<br>Patio<br>Storage Building | ParkingGarage<br>1 Car | OtherRooms Living Room Kitchen Pantry Florida Room Laundry Closet |