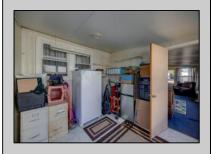

## **COMMENTS**

Two bedroom, One bathroom is located in the 55 Plus Adult Parkview Community. This unit has a spacious kitchen with plenty of cabinets and countertop space and boasts a two year old roof. Home is handicap accessible from the large interior sunroom door throughout. Outside there is a large patio and storage shed. This pet friendly park is centrally located in Cape May Court House. Land rent is \$572.00 per month and that includes water/sewer/ taxes/trash and snow removal. Natural gas available in the street and the new owner will have 90 days from the date of transfer to convert to Natural Gas. All new owners must be approved by the park and pay the \$50.00 non-refundable fee to apply. Lot #26

| <b>PROPERTY</b> | <b>DETAILS</b> |
|-----------------|----------------|
|-----------------|----------------|

AlsoIncluded

| 11101 21111 52171120 |                                              |                        |                                                                   |
|----------------------|----------------------------------------------|------------------------|-------------------------------------------------------------------|
| Exterior<br>Aluminum | OutsideFeatures<br>Patio<br>Storage Building | ParkingGarage<br>1 Car | OtherRooms Living Room Kitchen Pantry Florida Room Laundry Closet |