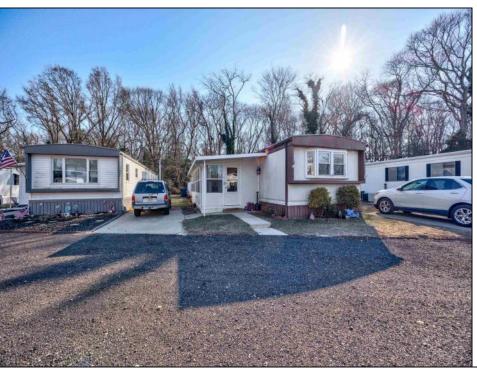

## **COMMENTS**

Two bedroom, One bathroom is located in the 55 Plus Adult Parkview Community. This unit has a spacious kitchen with plenty of cabinets and countertop space and boasts a two year old roof. Home is handicap accessible from the large interior sunroom door throughout. Outside there is a large patio and storage shed. This pet friendly park is centrally located in Cape May Court House. Land rent is \$572.00 per month and that includes water/sewer/ taxes/trash and snow removal. Natural gas available in the street and the new owner will have 90 days from the date of transfer to convert to Natural Gas. All new owners must be approved by the park and pay the \$50.00 non-refundable fee to apply. Lot #26