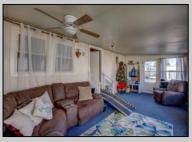

## **COMMENTS**

Two bedroom, One bathroom is located in the 55 Plus Adult Parkview Community. This unit has a spacious kitchen with plenty of cabinets and countertop space and boasts a two year old roof. Home is handicap accessible from the large interior sunroom door throughout. Outside there is a large patio and storage shed. This pet friendly park is centrally located in Cape May Court House. Land rent is \$572.00 per month and that includes water/sewer/ taxes/trash and snow removal. Natural gas available in the street and the new owner will have 90 days from the date of transfer to convert to Natural Gas. All new owners must be approved by the park and pay the \$50.00 non-refundable fee to apply. Lot #26

| <b>PROPERTY</b> | <b>DETAILS</b> |
|-----------------|----------------|
|-----------------|----------------|

AlsoIncluded

| 11101 21111 52171120 |                                              |                        |                                                                   |
|----------------------|----------------------------------------------|------------------------|-------------------------------------------------------------------|
| Exterior<br>Aluminum | OutsideFeatures<br>Patio<br>Storage Building | ParkingGarage<br>1 Car | OtherRooms Living Room Kitchen Pantry Florida Room Laundry Closet |