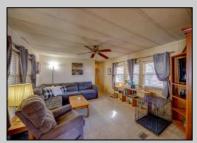

## **COMMENTS**

Two bedroom, One bathroom is located in the 55 Plus Adult Parkview Community. This unit has a spacious kitchen with plenty of cabinets and countertop space and boasts a two year old roof. Home is handicap accessible from the large interior sunroom door throughout. Outside there is a large patio and storage shed. This pet friendly park is centrally located in Cape May Court House. Land rent is \$572.00 per month and that includes water/sewer/ taxes/trash and snow removal. Natural gas available in the street and the new owner will have 90 days from the date of transfer to convert to Natural Gas. All new owners must be approved by the park and pay the \$50.00 non-refundable fee to apply. Lot #26

| <b>PROPERTY</b> | <b>DETAILS</b> |
|-----------------|----------------|
|-----------------|----------------|

AlsoIncluded

| 11101 21111 52171120 |                                              |                        |                                                                   |
|----------------------|----------------------------------------------|------------------------|-------------------------------------------------------------------|
| Exterior<br>Aluminum | OutsideFeatures<br>Patio<br>Storage Building | ParkingGarage<br>1 Car | OtherRooms Living Room Kitchen Pantry Florida Room Laundry Closet |