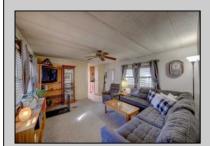

## COMMENTS

Two bedroom, One bathroom is located in the 55 Plus Adult Parkview Community. This unit has a spacious kitchen with plenty of cabinets and countertop space and boasts a two year old roof. Home is handicap accessible from the large interior sunroom door throughout. Outside there is a large patio and storage shed. This pet friendly park is centrally located in Cape May Court House. Land rent is \$572.00 per month and that includes water/sewer/ taxes/trash and snow removal. Natural gas available in the street and the new owner will have 90 days from the date of transfer to convert to Natural Gas. All new owners must be approved by the park and pay the \$50.00 non-refundable fee to apply. Lot #26

Exterior Aluminum

PROPERTY DETAILS **OutsideFeatures** Patio Storage Building

ParkingGarage 1 Car

OtherRooms Living Room Kitchen Pantry Florida Room Laundry Closet

InteriorFeatures Handicap Features

AlsoIncluded AppliancesIncluded Range Drapes Curtains Oven Microwave Oven Window Treatments Washer for Karen A. Becker