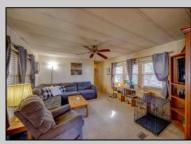

## COMMENTS

Two bedroom, One bathroom is located in the 55 Plus Adult Parkview Community. This unit has a spacious kitchen with plenty of cabinets and countertop space and boasts a two year old roof. Home is handicap accessible from the large interior sunroom door throughout. Outside there is a large patio and storage shed. This pet friendly park is centrally located in Cape May Court House. Land rent is \$572.00 per month and that includes water/sewer/ taxes/trash and snow removal. Natural gas available in the street and the new owner will have 90 days from the date of transfer to convert to Natural Gas. All new owners must be approved by the park and pay the \$50.00 non-refundable fee to apply. Lot #26

Exterior Aluminum

PROPERTY DETAILS **OutsideFeatures** Patio Storage Building

ParkingGarage 1 Car

OtherRooms Living Room Kitchen Pantry Florida Room Laundry Closet

InteriorFeatures Handicap Features

AlsoIncluded AppliancesIncluded Range Drapes Curtains Oven Microwave Oven Window Treatments Washer for Karen A. Becker