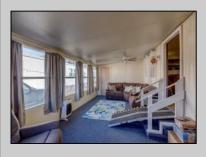

## COMMENTS

Two bedroom, One bathroom is located in the 55 Plus Adult Parkview Community. This unit has a spacious kitchen with plenty of cabinets and countertop space and boasts a two year old roof. Home is handicap accessible from the large interior sunroom door throughout. Outside there is a large patio and storage shed. This pet friendly park is centrally located in Cape May Court House. Land rent is \$572.00 per month and that includes water/sewer/ taxes/trash and snow removal. Natural gas available in the street and the new owner will have 90 days from the date of transfer to convert to Natural Gas. All new owners must be approved by the park and pay the \$50.00 non-refundable fee to apply. Lot #26

Exterior Aluminum

PROPERTY DETAILS **OutsideFeatures** Patio Storage Building

ParkingGarage 1 Car

OtherRooms Living Room Kitchen Pantry Florida Room Laundry Closet

InteriorFeatures Handicap Features

AlsoIncluded AppliancesIncluded Range Drapes Curtains Oven Microwave Oven Window Treatments Washer for Karen A. Becker