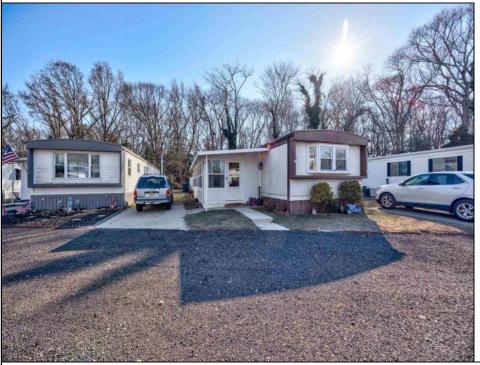

## COMMENTS

Two bedroom, One bathroom is located in the 55 Plus Adult Parkview Community. This unit has a spacious kitchen with plenty of cabinets and countertop space and boasts a two year old roof. Home is handicap accessible from the large interior sunroom door throughout. Outside there is a large patio and storage shed. This pet friendly park is centrally located in Cape May Court House. Land rent is \$572.00 per month and that includes water/sewer/ taxes/trash and snow removal. Natural gas available in the street and the new owner will have 90 days from the date of transfer to convert to Natural Gas. All new owners must be approved by the park and pay the \$50.00 non-refundable fee to apply. Lot #26

Exterior Aluminum

PROPERTY DETAILS **OutsideFeatures** Patio Storage Building

ParkingGarage 1 Car

OtherRooms Living Room Kitchen Pantry Florida Room Laundry Closet

InteriorFeatures Handicap Features

AlsoIncluded AppliancesIncluded Range Drapes Curtains Oven Microwave Oven Window Treatments Washer for Karen A. Becker