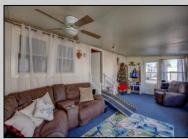

## COMMENTS

Two bedroom, One bathroom is located in the 55 Plus Adult Parkview Community. This unit has a spacious kitchen with plenty of cabinets and countertop space and boasts a two year old roof. Home is handicap accessible from the large interior sunroom door throughout. Outside there is a large patio and storage shed. This pet friendly park is centrally located in Cape May Court House. Land rent is \$572.00 per month and that includes water/sewer/ taxes/trash and snow removal. Natural gas available in the street and the new owner will have 90 days from the date of transfer to convert to Natural Gas. All new owners must be approved by the park and pay the \$50.00 non-refundable fee to apply. Lot #26

Exterior Aluminum

PROPERTY DETAILS **OutsideFeatures** Patio Storage Building

ParkingGarage 1 Car

OtherRooms Living Room Kitchen Pantry Florida Room Laundry Closet

InteriorFeatures Handicap Features

AlsoIncluded AppliancesIncluded Range Drapes Curtains Oven Microwave Oven Window Treatments Washer for Karen A. Becker