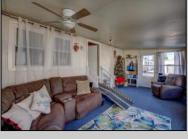

## **COMMENTS**

Two bedroom, One bathroom is located in the 55 Plus Adult Parkview Community. This unit has a spacious kitchen with plenty of cabinets and countertop space and boasts a two year old roof. Home is handicap accessible from the large interior sunroom door throughout. Outside there is a large patio and storage shed. This pet friendly park is centrally located in Cape May Court House. Land rent is \$572.00 per month and that includes water/sewer/ taxes/trash and snow removal. Natural gas available in the street and the new owner will have 90 days from the date of transfer to convert to Natural Gas. All new owners must be approved by the park and pay the \$50.00 non-refundable fee to apply. Lot #26

|  | PRO | <b>PERTY</b> | DETAILS |
|--|-----|--------------|---------|
|--|-----|--------------|---------|

**OutsideFeatures** ParkingGarage OtherRooms Exterior Aluminum Patio 1 Car Living Room Storage Building Kitchen Pantry Florida Room Laundry Closet