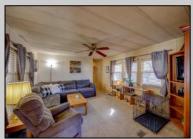

## **COMMENTS**

Two bedroom, One bathroom is located in the 55 Plus Adult Parkview Community. This unit has a spacious kitchen with plenty of cabinets and countertop space and boasts a two year old roof. Home is handicap accessible from the large interior sunroom door throughout. Outside there is a large patio and storage shed. This pet friendly park is centrally located in Cape May Court House. Land rent is \$572.00 per month and that includes water/sewer/ taxes/trash and snow removal. Natural gas available in the street and the new owner will have 90 days from the date of transfer to convert to Natural Gas. All new owners must be approved by the park and pay the \$50.00 non-refundable fee to apply. Lot #26

|  | PRO | <b>PERTY</b> | DETAILS |
|--|-----|--------------|---------|
|--|-----|--------------|---------|

**OutsideFeatures** ParkingGarage OtherRooms Exterior Aluminum Patio 1 Car Living Room Storage Building Kitchen Pantry Florida Room Laundry Closet