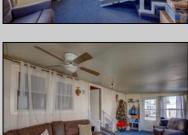

## **COMMENTS**

Two bedroom, One bathroom is located in the 55 Plus Adult Parkview Community. This unit has a spacious kitchen with plenty of cabinets and countertop space and boasts a two year old roof. Home is handicap accessible from the large interior sunroom door throughout. Outside there is a large patio and storage shed. This pet friendly park is centrally located in Cape May Court House. Land rent is \$572.00 per month and that includes water/sewer/ taxes/trash and snow removal. Natural gas available in the street and the new owner will have 90 days from the date of transfer to convert to Natural Gas. All new owners must be approved by the park and pay the \$50.00 non-refundable fee to apply. Lot #26

|  | PRO | <b>PERTY</b> | DETAILS |
|--|-----|--------------|---------|
|--|-----|--------------|---------|

**OutsideFeatures** ParkingGarage OtherRooms Exterior Aluminum Patio 1 Car Living Room Storage Building Kitchen Pantry Florida Room Laundry Closet