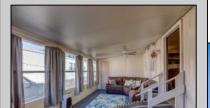

## **COMMENTS**

Two bedroom, One bathroom is located in the 55 Plus Adult Parkview Community. This unit has a spacious kitchen with plenty of cabinets and countertop space and boasts a two year old roof. Home is handicap accessible from the large interior sunroom door throughout. Outside there is a large patio and storage shed. This pet friendly park is centrally located in Cape May Court House. Land rent is \$572.00 per month and that includes water/sewer/ taxes/trash and snow removal. Natural gas available in the street and the new owner will have 90 days from the date of transfer to convert to Natural Gas. All new owners must be approved by the park and pay the \$50.00 non-refundable fee to apply. Lot #26

|  | PRO | <b>PERTY</b> | DETAILS |
|--|-----|--------------|---------|
|--|-----|--------------|---------|

**OutsideFeatures** ParkingGarage OtherRooms Exterior Aluminum Patio 1 Car Living Room Storage Building Kitchen Pantry Florida Room Laundry Closet