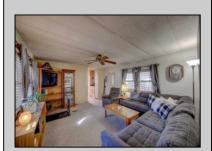

## **COMMENTS**

Two bedroom, One bathroom is located in the 55 Plus Adult Parkview Community. This unit has a spacious kitchen with plenty of cabinets and countertop space and boasts a two year old roof. Home is handicap accessible from the large interior sunroom door throughout. Outside there is a large patio and storage shed. This pet friendly park is centrally located in Cape May Court House. Land rent is \$572.00 per month and that includes water/sewer/ taxes/trash and snow removal. Natural gas available in the street and the new owner will have 90 days from the date of transfer to convert to Natural Gas. All new owners must be approved by the park and pay the \$50.00 non-refundable fee to apply. Lot #26

|  | PRO | <b>PERTY</b> | DETAILS |
|--|-----|--------------|---------|
|--|-----|--------------|---------|

**OutsideFeatures** ParkingGarage OtherRooms Exterior Aluminum Patio 1 Car Living Room Storage Building Kitchen Pantry Florida Room Laundry Closet