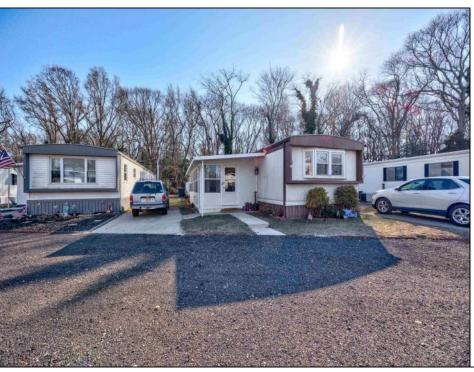

## **COMMENTS**

Two bedroom, One bathroom is located in the 55 Plus Adult Parkview Community. This unit has a spacious kitchen with plenty of cabinets and countertop space and boasts a two year old roof. Home is handicap accessible from the large interior sunroom door throughout. Outside there is a large patio and storage shed. This pet friendly park is centrally located in Cape May Court House. Land rent is \$572.00 per month and that includes water/sewer/ taxes/trash and snow removal. Natural gas available in the street and the new owner will have 90 days from the date of transfer to convert to Natural Gas. All new owners must be approved by the park and pay the \$50.00 non-refundable fee to apply. Lot #26