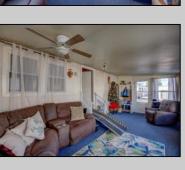

## **COMMENTS**

Two bedroom, One bathroom is located in the 55 Plus Adult Parkview Community. This unit has a spacious kitchen with plenty of cabinets and countertop space and boasts a two year old roof. Home is handicap accessible from the large interior sunroom door throughout. Outside there is a large patio and storage shed. This pet friendly park is centrally located in Cape May Court House. Land rent is \$572.00 per month and that includes water/sewer/ taxes/trash and snow removal. Natural gas available in the street and the new owner will have 90 days from the date of transfer to convert to Natural Gas. All new owners must be approved by the park and pay the \$50.00 non-refundable fee to apply. Lot #26

| ٠. |     |     |      |    |   |   |
|----|-----|-----|------|----|---|---|
|    | DDC | DED | TV I | TA | ш | C |

ParkingGarage OutsideFeatures OtherRooms Exterior Aluminum Patio 1 Car Living Room Storage Building Kitchen Pantry Florida Room Laundry Closet