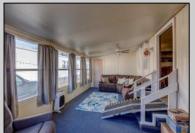

## **COMMENTS**

Two bedroom, One bathroom is located in the 55 Plus Adult Parkview Community. This unit has a spacious kitchen with plenty of cabinets and countertop space and boasts a two year old roof. Home is handicap accessible from the large interior sunroom door throughout. Outside there is a large patio and storage shed. This pet friendly park is centrally located in Cape May Court House. Land rent is \$572.00 per month and that includes water/sewer/ taxes/trash and snow removal. Natural gas available in the street and the new owner will have 90 days from the date of transfer to convert to Natural Gas. All new owners must be approved by the park and pay the \$50.00 non-refundable fee to apply. Lot #26

| ٠. |     |     |      |    |   |   |
|----|-----|-----|------|----|---|---|
|    | DDC | DED | TV I | TA | ш | C |

ParkingGarage OutsideFeatures OtherRooms Exterior Aluminum Patio 1 Car Living Room Storage Building Kitchen Pantry Florida Room Laundry Closet