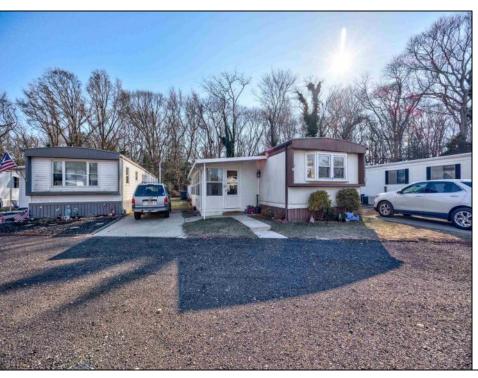

## **COMMENTS**

Two bedroom, One bathroom is located in the 55 Plus Adult Parkview Community. This unit has a spacious kitchen with plenty of cabinets and countertop space and boasts a two year old roof. Home is handicap accessible from the large interior sunroom door throughout. Outside there is a large patio and storage shed. This pet friendly park is centrally located in Cape May Court House. Land rent is \$572.00 per month and that includes water/sewer/ taxes/trash and snow removal. Natural gas available in the street and the new owner will have 90 days from the date of transfer to convert to Natural Gas. All new owners must be approved by the park and pay the \$50.00 non-refundable fee to apply. Lot #26