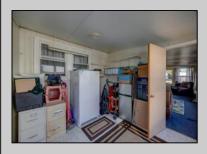

## **COMMENTS**

Two bedroom, One bathroom is located in the 55 Plus Adult Parkview Community. This unit has a spacious kitchen with plenty of cabinets and countertop space and boasts a two year old roof. Home is handicap accessible from the large interior sunroom door throughout. Outside there is a large patio and storage shed. This pet friendly park is centrally located in Cape May Court House. Land rent is \$572.00 per month and that includes water/sewer/ taxes/trash and snow removal. Natural gas available in the street and the new owner will have 90 days from the date of transfer to convert to Natural Gas. All new owners must be approved by the park and pay the \$50.00 non-refundable fee to apply. Lot #26

| PROPERTY DETAIL |
|-----------------|
|-----------------|

**OutsideFeatures** ParkingGarage OtherRooms Exterior Aluminum Patio 1 Car Living Room Storage Building Kitchen Pantry Florida Room Laundry Closet