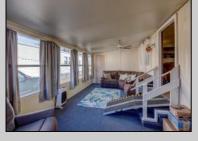

## **COMMENTS**

Two bedroom, One bathroom is located in the 55 Plus Adult Parkview Community. This unit has a spacious kitchen with plenty of cabinets and countertop space and boasts a two year old roof. Home is handicap accessible from the large interior sunroom door throughout. Outside there is a large patio and storage shed. This pet friendly park is centrally located in Cape May Court House. Land rent is \$572.00 per month and that includes water/sewer/ taxes/trash and snow removal. Natural gas available in the street and the new owner will have 90 days from the date of transfer to convert to Natural Gas. All new owners must be approved by the park and pay the \$50.00 non-refundable fee to apply. Lot #26

| PROPERTY DETAIL |
|-----------------|
|-----------------|

**OutsideFeatures** ParkingGarage OtherRooms Exterior Aluminum Patio 1 Car Living Room Storage Building Kitchen Pantry Florida Room Laundry Closet