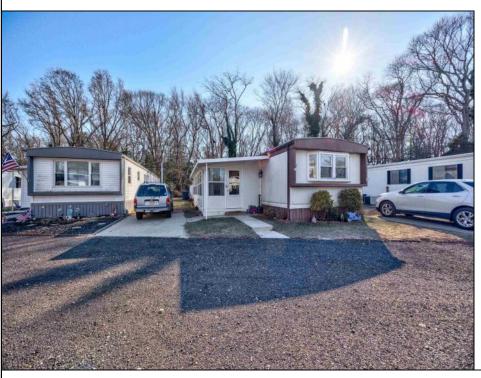

## **COMMENTS**

Two bedroom, One bathroom is located in the 55 Plus Adult Parkview Community. This unit has a spacious kitchen with plenty of cabinets and countertop space and boasts a two year old roof. Home is handicap accessible from the large interior sunroom door throughout. Outside there is a large patio and storage shed. This pet friendly park is centrally located in Cape May Court House. Land rent is \$572.00 per month and that includes water/sewer/ taxes/trash and snow removal. Natural gas available in the street and the new owner will have 90 days from the date of transfer to convert to Natural Gas. All new owners must be approved by the park and pay the \$50.00 non-refundable fee to apply. Lot #26

| PROPERTY DETAIL |
|-----------------|
|-----------------|

**OutsideFeatures** ParkingGarage OtherRooms Exterior Aluminum Patio 1 Car Living Room Storage Building Kitchen Pantry Florida Room Laundry Closet