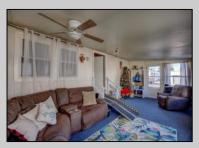

## **COMMENTS**

Two bedroom, One bathroom is located in the 55 Plus Adult Parkview Community. This unit has a spacious kitchen with plenty of cabinets and countertop space and boasts a two year old roof. Home is handicap accessible from the large interior sunroom door throughout. Outside there is a large patio and storage shed. This pet friendly park is centrally located in Cape May Court House. Land rent is \$572.00 per month and that includes water/sewer/ taxes/trash and snow removal. Natural gas available in the street and the new owner will have 90 days from the date of transfer to convert to Natural Gas. All new owners must be approved by the park and pay the \$50.00 non-refundable fee to apply. Lot #26

| PROPERTY DETAIL |
|-----------------|
|-----------------|

**OutsideFeatures** ParkingGarage OtherRooms Exterior Aluminum Patio 1 Car Living Room Storage Building Kitchen Pantry Florida Room Laundry Closet