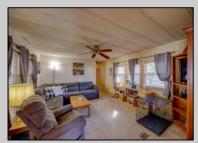

## **COMMENTS**

Two bedroom, One bathroom is located in the 55 Plus Adult Parkview Community. This unit has a spacious kitchen with plenty of cabinets and countertop space and boasts a two year old roof. Home is handicap accessible from the large interior sunroom door throughout. Outside there is a large patio and storage shed. This pet friendly park is centrally located in Cape May Court House. Land rent is \$572.00 per month and that includes water/sewer/ taxes/trash and snow removal. Natural gas available in the street and the new owner will have 90 days from the date of transfer to convert to Natural Gas. All new owners must be approved by the park and pay the \$50.00 non-refundable fee to apply. Lot #26

| PROPERTY DETAIL |
|-----------------|
|-----------------|

**OutsideFeatures** ParkingGarage OtherRooms Exterior Aluminum Patio 1 Car Living Room Storage Building Kitchen Pantry Florida Room Laundry Closet